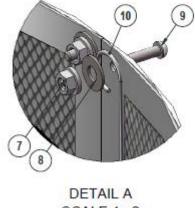

## Note:

 Attach one end of the cable as shown, then attach other end to receptacle lid.
Pull cable tight before tighting bolt.

SCALE 1:2

| ITEM NO. | PartNo       | DESCRIPTION                                            | Qty. |
|----------|--------------|--------------------------------------------------------|------|
| 1        | T-01-05-0373 | 32gal bolt together receptacle bottom ring -<br>Thermo | 1    |
| 2        | T-01-05-0371 | 32gal bolt together receptacle body (half) -<br>Thermo | 2    |
| 3        | T-01-05-0375 | 32gal bolt together flat lid - Thermo                  | 1    |
| 4        | PL-32        | 32 gallon plastic liner                                | 1    |
| 5        | T-01-05-0374 | 32gal bolt together receptacle top ring -<br>Thermo    | 1    |
| 6        | -            | M6 x 20mm Button Head Bolt                             | 11   |
| 7        | -            | M6 Flange Nut                                          | 12   |
| 8        | -            | M6 Flat Washer                                         | 12   |
| 9        | -            | M6 x 25mm Button Head Bolt                             | 1    |
| 10       | -            | 1/8" x 23-1/2" long Cable                              | 1    |