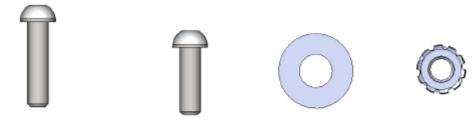

Hardware

M6 x 25mm Button Head Bolt M6 x 20mm Button Head Bolt

M6 Flat Washer M6 Flange Nut

**Tools Required** 

## Note:

 Attach one end of the cable as shown, then attach other end to receptacle lid.
Pull cable tight before tighting bolt.

SCALE 1:2

| ITEM NO. | PartNo       | DESCRIPTION                                            | Qty. |
|----------|--------------|--------------------------------------------------------|------|
| 1        | T-01-05-0373 | 32gal bolt together receptacle bottom ring -<br>Thermo | 1    |
| 2        | T-01-05-0371 | 32gal bolt together receptacle body (half) -<br>Thermo | 2    |
| 3        | T-01-05-0375 | 32gal bolt together flat lid - Thermo                  | 1    |
| 4        | PL-32        | 32 gallon plastic liner                                | 1    |
| 5        | T-01-05-0374 | 32gal bolt together receptacle top ring -<br>Thermo    | 1    |
| 6        | -            | M6 x 20mm Button Head Bolt                             | 11   |
| 7        | -            | M6 Flange Nut                                          | 12   |
| 8        | -            | M6 Flat Washer                                         | 12   |
| 9        | -            | M6 x 25mm Button Head Bolt                             | 1    |
| 10       | -            | 1/8" x 23-1/2" long Cable                              | 1    |