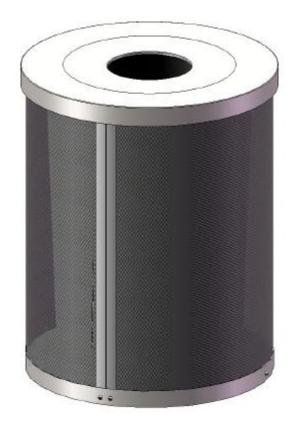

## **E-Series Trash Receptacle with Flat Top Lid**

Model #: 624tr100

Receptacle Dimensions: 24-1/4" diameter x 30" high x 32 gallon capacity.

Hardware: Attachment hardware and mounting kit not included (7/16" diameter holes provided in receptacle for mounting).

Flat Top: 16ga steel top with thermoplastic coating 24-1/4" diameter. 8" diameter center opening.

Liner: Heavy duty plastic. 19.4" diameter x 28" high x 1/8" thick. 32 gallon capacity.

**Components & Assembly** 