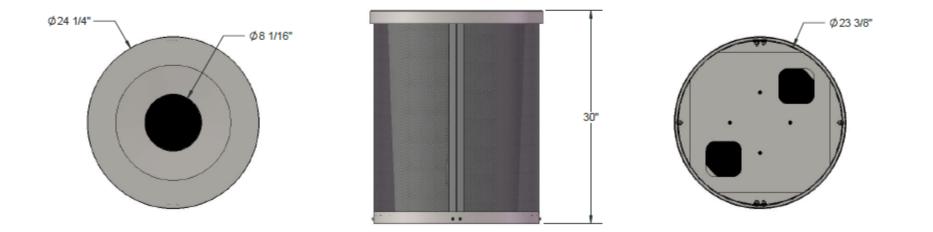

Receptacle Dimensions: 24-1/4" diameter x 30" high x 32 gallon capacity.

Hardware: Attachment hardware and mounting kit not included (7/16" diameter holes provided in receptacle for mounting).

Flat Top: 16ga steel top with thermoplastic coating 24-1/4" diameter. 8" diameter center opening.

Liner: Heavy duty plastic. 19.4" diameter x 28" high x 1/8" thick. 32 gallon capacity.

**Components & Assembly** 