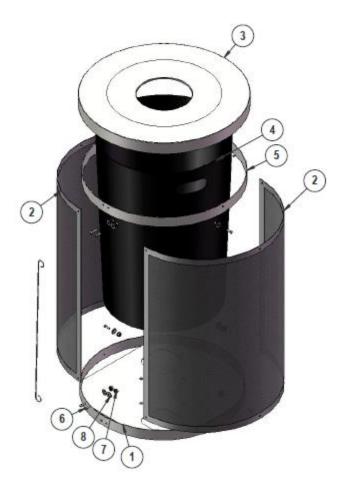

## Note:

 Attach one end of the cable as shown, then attach other end to receptacle lid.
Pull cable tight before tighting bolt.

SCALE 1:2

| ITEM NO. | PartNo       | DESCRIPTION                                            | Qty. |
|----------|--------------|--------------------------------------------------------|------|
| 1        | T-01-05-0373 | 32gal bolt together receptacle bottom ring -<br>Thermo | 1    |
| 2        | T-01-05-0371 | 32gal bolt together receptacle body (half) -<br>Thermo | 2    |
| 3        | T-01-05-0375 | 32gal bolt together flat lid - Thermo                  | 1    |
| 4        | PL-32        | 32 gallon plastic liner                                | 1    |
| 5        | T-01-05-0374 | 32gal bolt together receptacle top ring -<br>Thermo    | 1    |
| 6        | -            | M6 x 20mm Button Head Bolt                             | 11   |
| 7        | -            | M6 Flange Nut                                          | 12   |
| 8        | -            | M6 Flat Washer                                         | 12   |
| 9        | -            | M6 x 25mm Button Head Bolt                             | 1    |
| 10       | -            | 1/8" x 23-1/2" long Cable                              | 1    |