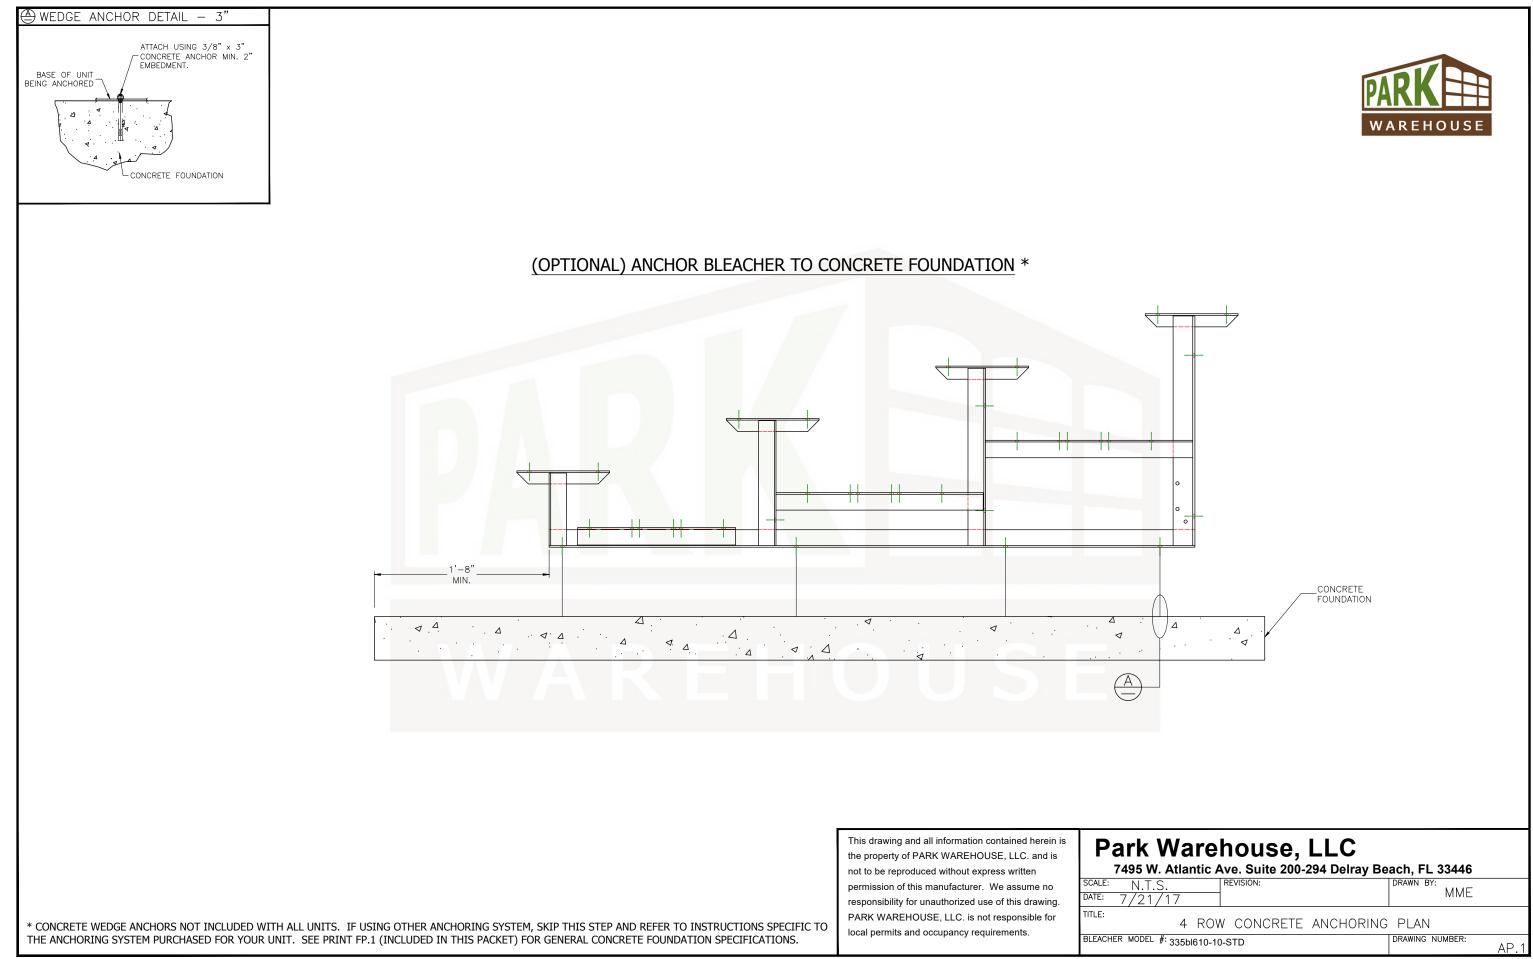

#### LOCATE FRAMES ON FOUNDATION

\* MINIMUM FOUNDATION AREA SHOWN. DEPENDING ON LOCAL SOIL CONDITIONS, BLEACHER CAN BE INSTALLED ON A CONCRETE PAD OR FOOTERS, OR ATTACHED TO 2x6 TREATED LUMBER GROUND SILLS AND PLACED ON COMPACTED STONE, ASPHALT, OR ANY OTHER SMOOTH, SOLID, LEVEL SURFACE. CONSULT YOUR LOCAL CONCRETE CONTRACTOR TO DETERMINE PROPER CONCRETE SPECIFICATIONS FOR YOUR LOCAL SOIL AND WEATHER-RELATED CONDITIONS. THE BEARING SURFACE MUST BE CAPABLE OF SUPPORTING A MINIMUM OF 660 POUNDS PER LINEAR FOOT. TO MEET LOCAL CODES, BLEACHERS WILL NEED TO BE ANCHORED. ANCHORING SYSTEMS FOR ALL SURFACE TYPES ARE AVAILABLE - CONTACT YOUR BLEACHER SALES REPRESENTATIVE FOR MORE INFORMATION.

This drawing and all information contained herein is the property of PARK WAREHOUSE, LLC. and is not to be reproduced without express written permission of this manufacturer. We assume no responsibility for unauthorized use of this drawing. PARK WAREHOUSE, LLC. is not responsible for local permits and occupancy requirements.