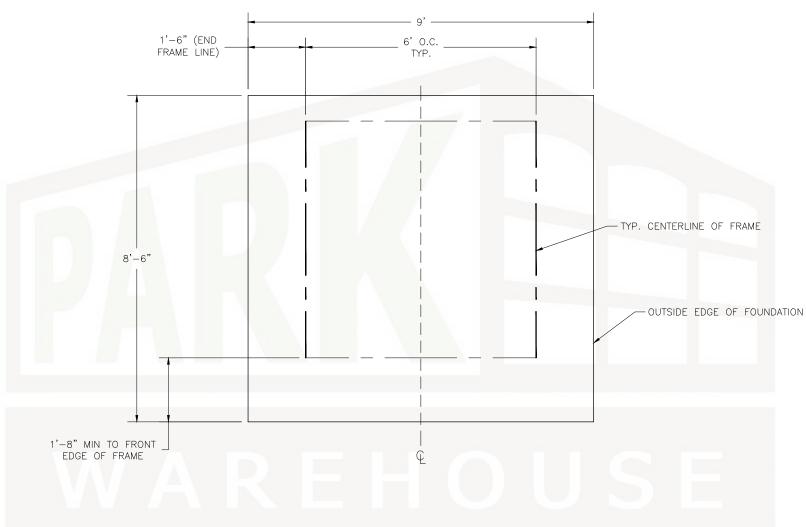

#### LOCATE FRAMES ON FOUNDATION

\* MINIMUM FOUNDATION AREA SHOWN. DEPENDING ON LOCAL SOIL CONDITIONS, BLEACHER CAN BE INSTALLED ON A CONCRETE PAD OR FOOTERS, OR ATTACHED TO 2x6 TREATED LUMBER GROUND SILLS AND PLACED ON COMPACTED STONE, ASPHALT, OR ANY OTHER SMOOTH, SOLID, LEVEL SURFACE. CONSULT YOUR LOCAL CONCRETE CONTRACTOR TO DETERMINE PROPER CONCRETE SPECIFICATIONS FOR YOUR LOCAL SOIL AND WEATHER-RELATED CONDITIONS. THE BEARING SURFACE MUST BE CAPABLE OF SUPPORTING A MINIMUM OF 660 POUNDS PER LINEAR FOOT. TO MEET LOCAL CODES, BLEACHERS WILL NEED TO BE ANCHORED. ANCHORING SYSTEMS FOR ALL SURFACE TYPES ARE AVAILABLE - CONTACT YOUR BLEACHER SALES REPRESENTATIVE FOR MORE INFORMATION.