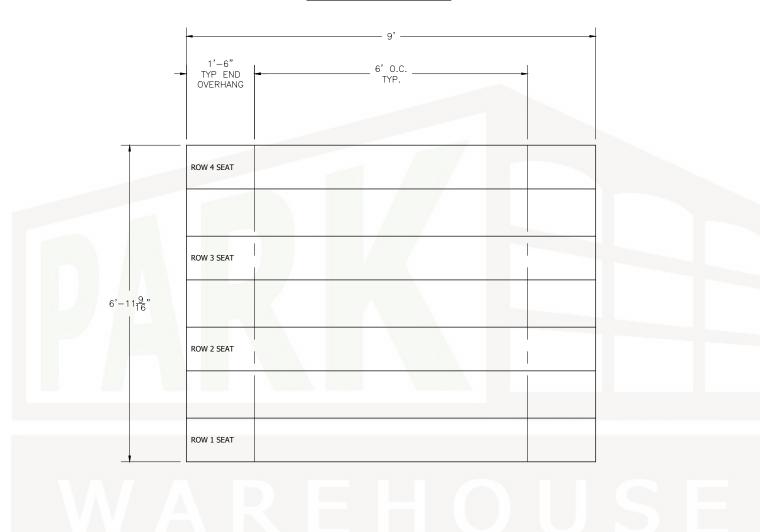

#### BLEACHER TOP VIEW

| SECTION                    | GROSS  | ACTUAL    | NO. OF  | NET |
|----------------------------|--------|-----------|---------|-----|
| LENGTH                     |        |           |         |     |
| 9                          | 6.00   | 6.00      | 4       | 24  |
|                            | 24     |           |         |     |
|                            | 0      |           |         |     |
| TOTAL NET SEATING CAPACITY |        |           |         | 24  |
| (BA                        | SED OI | N 18" PEF | R SEAT) |     |