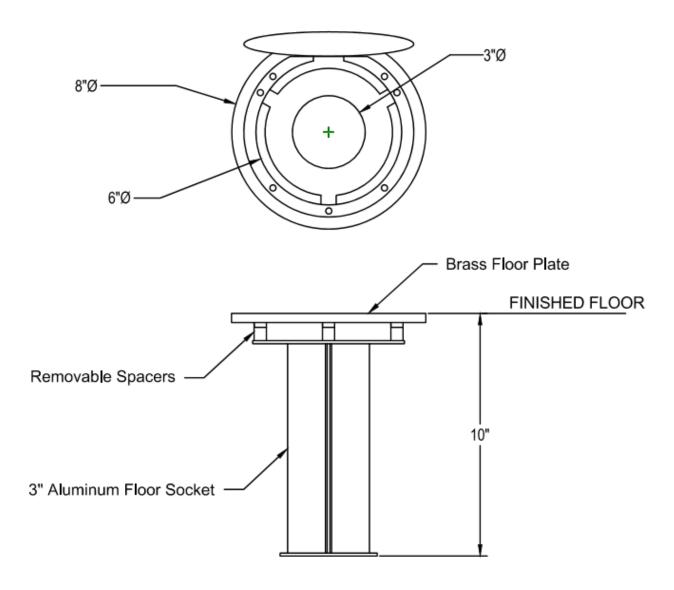

## Floating Floor Socket - w/ Hinged Brass Cover Plate SKU: 685se810-1

Floor sockets shall be extruded aluminum with an interior diameter of 3". Cover plates shall be constructed of machined cast brass with a hinged lid with a minimum opening of 6". Three nylon spacers shall allow the socket to be installed perpendicular or slightly angled in relationship to the floor. When assembled for installation, the assembly shall be fixed for a socket depth of 10" from the finished floor to the bottom of the socket. Installation to be completed in accordance to manufacturer's instructions. Do not scale drawings. Each assembly shall weigh approximately 9#.