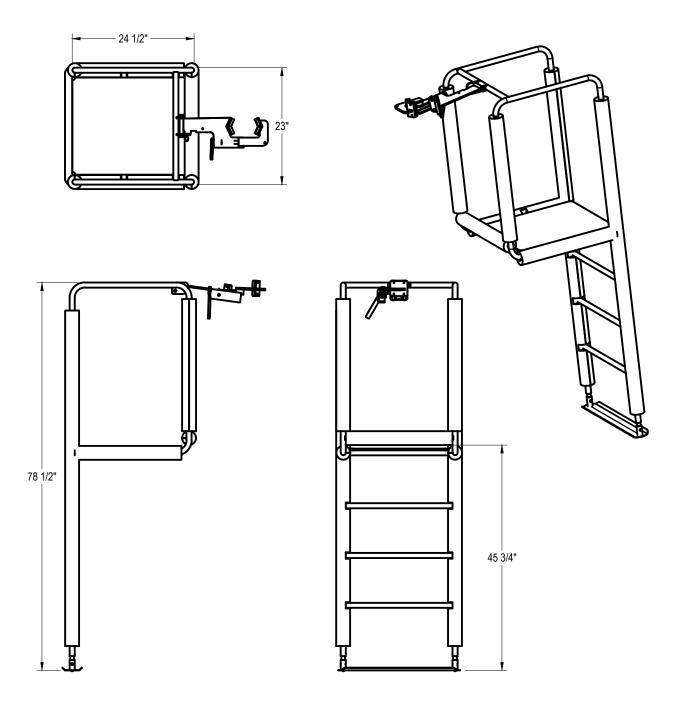

## Sand Volleyball Official's Platform

SKU: 685se560 Specs

Perfect for Sand Court Volleyball Systems. Same great features as our indoor Clamp-on Officials Platform (VB73A), but with special sand skids instead of wheels to avoid sinking into the sand. Standard gray 1" thick player protection padding meets all NCAA, National High School Federation, USVBA rules. Powder coated 1" heavy wall tube construction. In addition to the gray, Black, Maroon, Navy, Royal and Scarlet padding is available at no additional cost. Other colors available for an additional charge. Five-year limited warranty on stand. Approx. shipping weight: 75#. Installation to be completed in accordance with manufacturer's instructions.