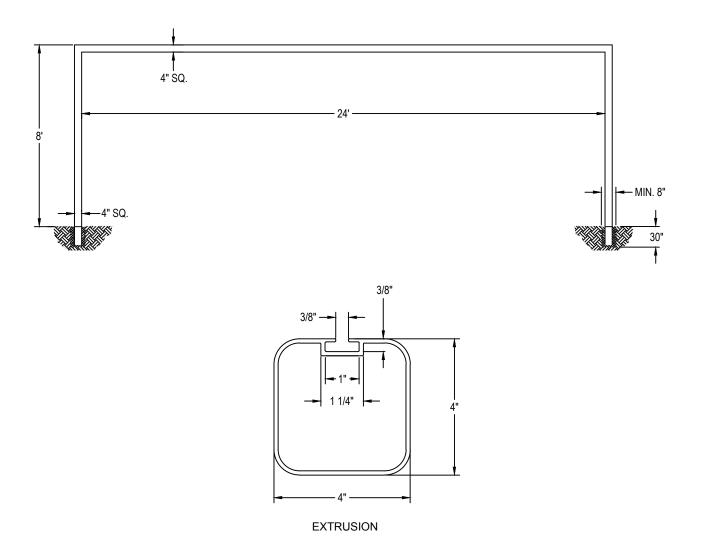

ShootOut Series 4" Square Soccer Goal Package

SKU: 685se495-5 Specs

Face of goal shall be constructed of 4" square aluminum extrusions with a minimum 3/4" corner radii for safety and a minimum 1/8" wall thickness. Extrusions shall have a net track extruded in the rear face to allow net attachment using specially designed clips included with each system. Goal shall have a 24' wide and 8' high opening. Design shall allow for 24" of upright to be permanently buried in a 30" deep footing or installed in optional SC44S ground sleeves. All components shall be finished with a textured white polyester powder coated finish. Goals shall meet all NCAA, NF and FIFA rules and carry a 5-year limited warranty. Nets and optional European backstay shall be ordered separately. Installation to be completed in accordance to manufacturer's instructions. Do not scale drawings. System shall weigh approximately 275#/pair.