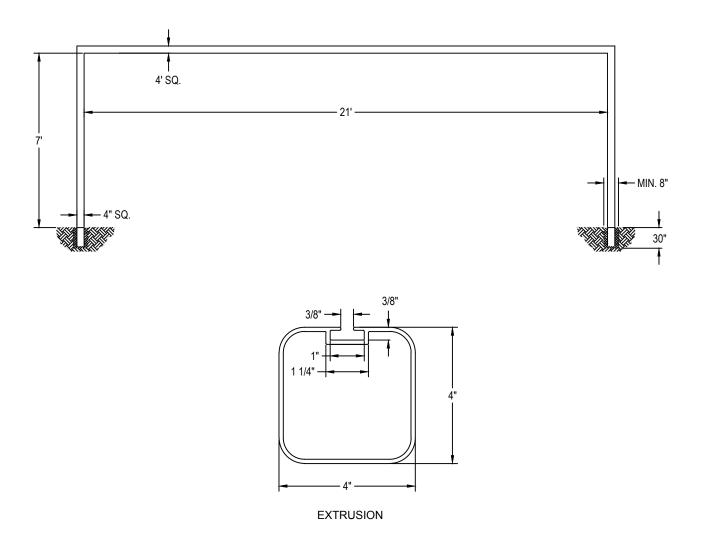

## ShootOut Series 4" Square Soccer Goal Package

SKU: 685se495-4 Specs

Face of goal shall be constructed of 4" square aluminum extrusions with a minimum 3/4" corner radii for safety and a minimum 2/25" ga. wall thickness. Extrusions shall have a net track extruded in the rear face to allow net attachment using specially designed clips included with each system. Goal shall have a 21' wide and 7' high opening. Design shall allow for 24" of upright to be permanently buried in a 30" deep footing or installed in optional SC44S ground sleeves. All components shall be finished with a textured white polyester powder coated finish. Goals shall carry a 5-year limited warranty. Nets and optional European backstays shall be ordered separately. Installation to be completed in accordance to manufacturer's instructions. Do not scale drawings. System shall weigh approximately 265#/pair.