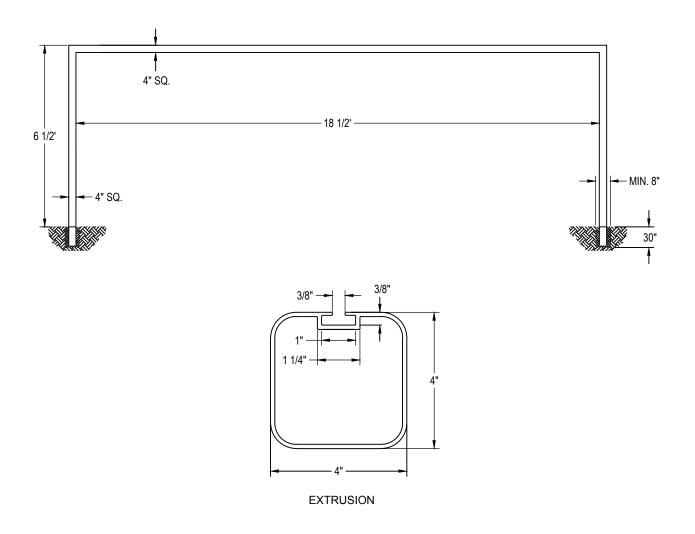

ShootOut Series 4" Square Soccer Goal Package

SKU: 685se495-3 Specs

Face of goal shall be constructed of 4" square aluminum extrusions with a minimum 3/4" corner radii for safety and a minimum 2/25" ga. wall thickness. Extrusions shall have a net track extruded in the rear face to allow net attachment using specially designed clips included with each system. Goal shall have an 18 1/2' wide and 6 1/2' high opening. Design shall allow for 24" of upright to be permanently buried in a 30" deep footing or installed in optional SC44S ground sleeves. All components shall be finished with a textured white polyester powder coated finish. Goals shall carry a 5-year limited warranty. Nets and optional European backstays shall be ordered separately. Installation to be completed in accordance to manufacturer's instructions. Do not scale drawings. System shall weigh approximately 235#/pair.