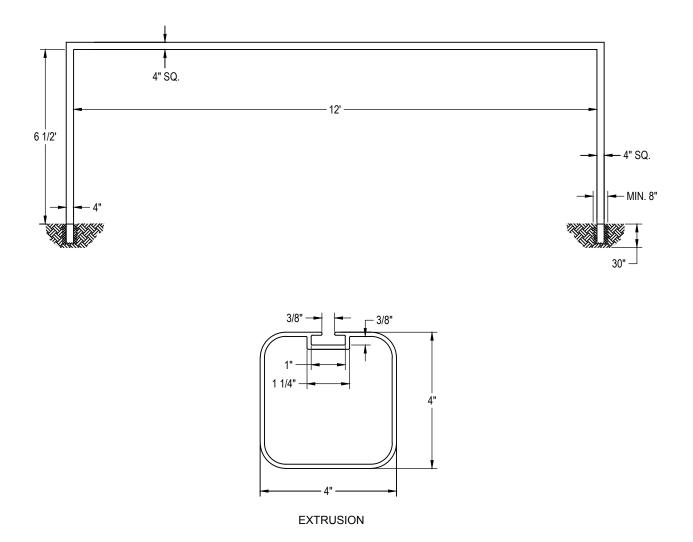

ShootOut Series 4" Square Soccer Goal Package

SKU: 685se495-2 Specs

Face of goal shall be constructed of 4" square aluminum extrusions with a minimum 3/4" corner radii for safety and a minimum 2/25" ga. wall thickness. Extrusions shall have a net track extruded in the rear face to allow net attachment using specially designed clips included with each system. Goal shall have a 12' wide and 6 1/2' high opening. Design shall allow for 24" of upright to be permanently buried in a 30" deep footing or installed in optional SC44S ground sleeves. All components shall be finished with a textured white polyester powder coated finish. Goals shall carry a 5-year limited warranty. Nets and optional European backstays shall be ordered separately. Installation to be completed in accordance to manufacturer's instructions. Do not scale drawings. System shall weigh approximately 215#/pair.