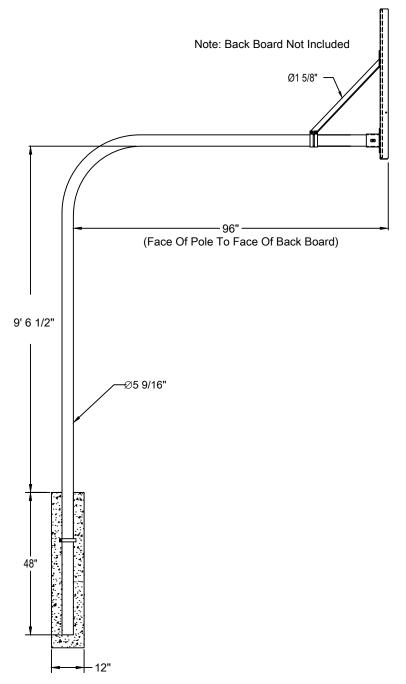

## Gooseneck Basketball Pole

SKU: 685se195-5 Specs

Pole shall be constructed of 5 9/16" outside diameter schedule 40 structural pipe and have a hot dipped galvanized finish. Design shall be a bent gooseneck style and allow for a 48" bury into the ground and a 96" extension from the front of the pole to the face of the backboard. Two 1 5/8" diameter, 13 ga. flow coated galvanized tubular braces shall support the top of the backboard and connect directly to the pole. Pole shall be designed so that the rim mounts directly to the horizontal pole section through the backboard to eliminate stress on the backboard during play. Pole systems without backboard support braces shall not be considered equal. Installation to be completed in accordance with manufacturer's instructions. Do not scale drawings. Pole shall carry a limited lifetime warranty and weigh approximately 320#.