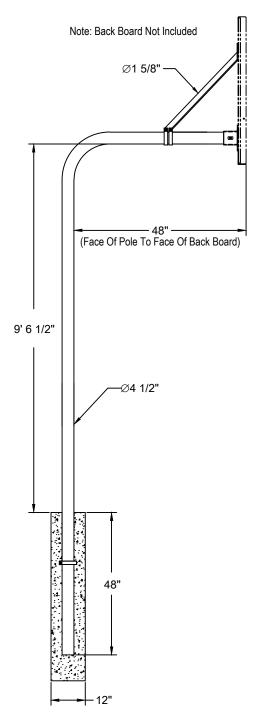

## Gooseneck Basketball Pole

SKU: 685se195-2 Specs

Pole shall be constructed of 4 1/2" outside diameter RS40 flow coated galvanized steel tubing with a 7 ga. wall thickness. Design shall be a bent gooseneck style and allow for a 48" bury into the ground and a 48" extension from the front of the pole to the face of the backboard. Two 1 5/8" diameter, 13 ga. flow coated galvanized tubular braces shall support the top of the backboard and connect directly to the pole. Pole shall be designed so that the rim mounts directly to the horizontal pole section through the backboard to eliminate stress on the backboard during play. Pole systems without backboard support braces shall not be considered equal. Installation to be completed in accordance with manufacturer's instructions. Do not scale drawings. Poles shall carry a minimum 25-year warranty and shall weigh approximately 150#.