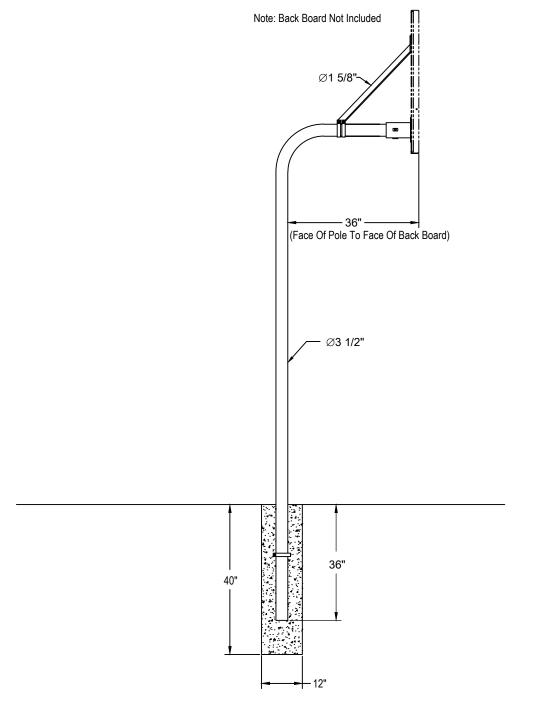

## Gooseneck Basketball Pole

SKU: 685se195-1 Specs

Pole shall be constructed of 3 1/2" outside diameter RS40 flow coated galvanized steel tubing with an 8 ga. wall thickness. Design shall be a bent gooseneck style and allow for a 36" bury into the ground and a 36" extension from the front of the pole to the face of the backboard. Two 1 5/8" diameter 13 ga. flow coated galvanized tubular braces shall support the top of the backboard and connect directly to the pole. Pole shall be designed so that the rim mounts directly to the horizontal pole section through the backboard to eliminate stress on the backboard during play. Pole systems without backboard support braces shall not be considered equal. Installation to be completed in accordance with manufacturer's instructions. Do not scale drawings. Pole shall carry a minimum 10-year limited warranty and shall weigh approximately 95#.