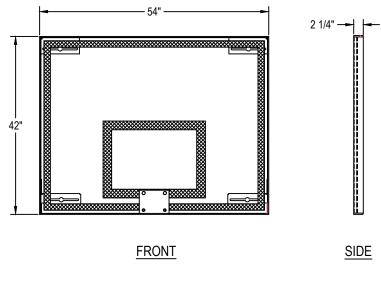

## 42" x 54" - Unbreakable Glass Backboard

SKU: 685se175 Specs

Backboard shall be constructed of 1/2" thick, clear tempered glass and measure 54" x 42". Backboard shall be framed with aluminum extrusion with 7 ga. steel corner brackets. A steel rear structure shall be mounted into the aluminum framework and provide support to the backboard where the rim attaches. An official-sized shooter's square and border shall be fire impregnated on the backboard. Backboard shall accept rims that have a 5" x 4" mounting pattern. Installation to be completed in accordance with manufacturer's instructions. Do not scale drawings. Board shall carry a limited lifetime warranty and weigh approximately 150#.