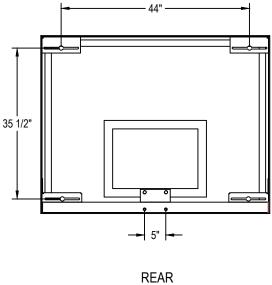

## 42" x 54" - Unbreakable Glass Backboard

SKU: 685se175 Specs

Backboard shall be constructed of 1/2" thick, clear tempered glass and measure 54" x 42". Backboard shall be framed with aluminum extrusion with 7 ga. steel corner brackets. A steel rear structure shall be mounted into the aluminum framework and provide support to the backboard where the rim attaches. An official-sized shooter's square and border shall be fire impregnated on the backboard. Backboard shall accept rims that have a 5" x 4" mounting pattern. Installation to be completed in accordance with manufacturer's instructions. Do not scale drawings. Board shall carry a limited lifetime warranty and weigh approximately 150#.