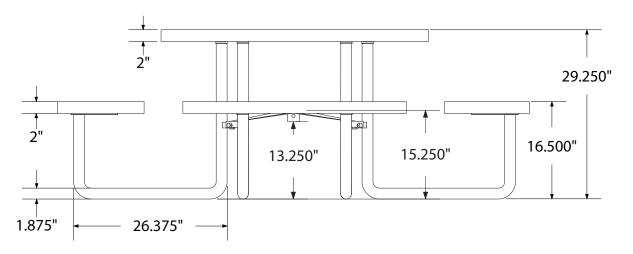

# **46' Round Expanded Metal Table Portable**

SKU: 287pt115-1

photo

Wt. 255 lbs

#### Construction:

- Seats and tops 9 gauge steel
- 2" tubular understructure
- Understructure galvanized steel
- Understructure finish black polyester powder coated
- Nuts, washers and bolts galvanized steel