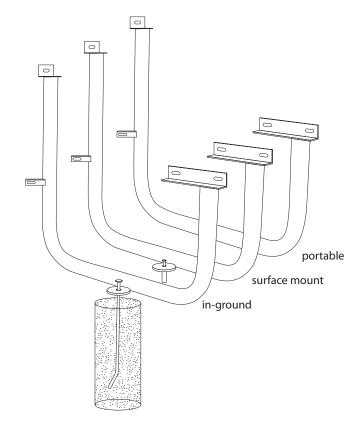

### mounting types

P = Portable : no mount

SM = Surface Mount: concrete anchors through discs welded to legs

IG= In-Ground: J-rods set in concrete through discs welded to legs