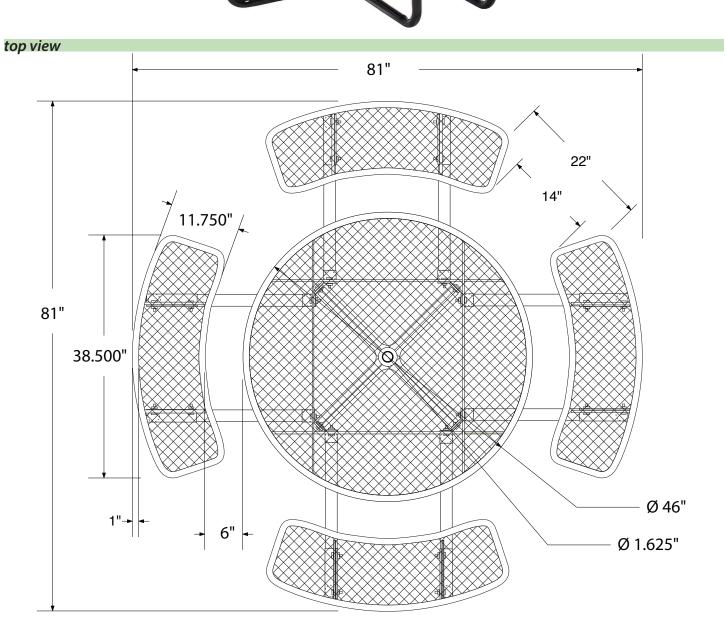

# **46' Round Expanded Metal Table Portable**

SKU: 287pt115-1

photo

Wt. 255 lbs

#### Construction:

- Seats and tops 9 gauge steel
- 2" tubular understructure
- Understructure galvanized steel
- Understructure finish black polyester powder coated
- Nuts, washers and bolts galvanized steel