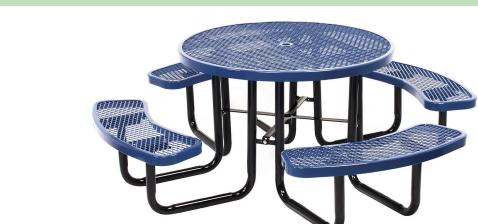

# **46' Round Expanded Metal Table Portable**

SKU: 287pt115-1

photo

Wt. 255 lbs