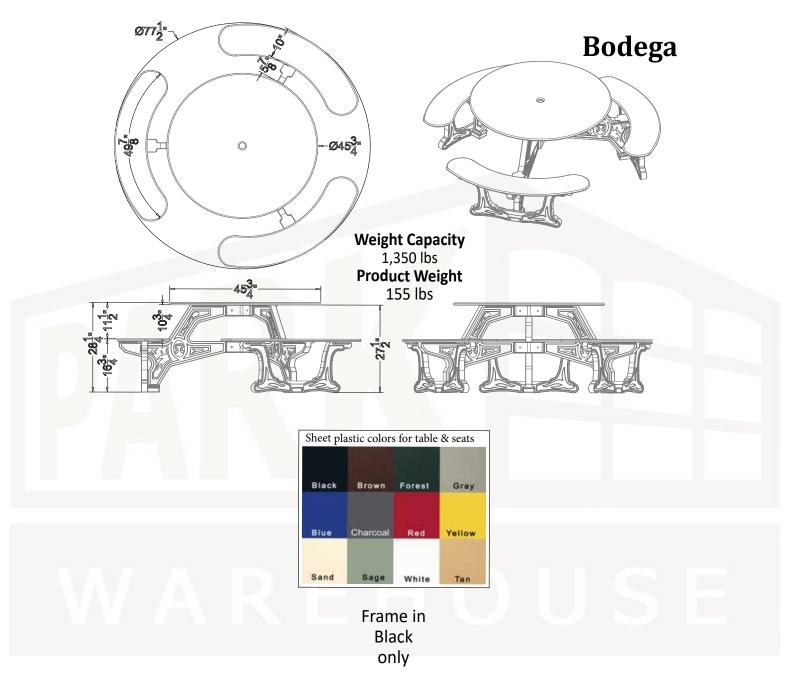

## The Bodega Table

## 488pt190

The Bodega table provides comfortable, easy access seating for six while creating a casual ambiance for any patio, sidewalk or outdoor dining area. The proprietary *Green-Scapes* table frame apprears like ornately detailed cast iron, yet it is made of solid molded recycled plastic. The table-top has a diameter of  $45^{3/4"}$ . Also available with a universal access option.