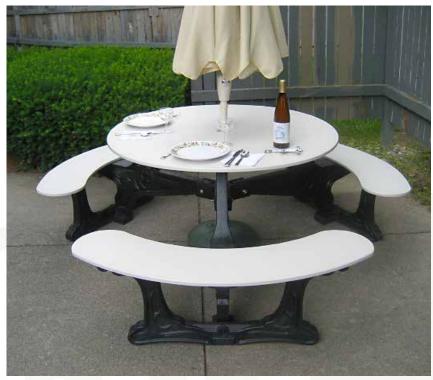

## The Bodega Table

## 488pt190

The Bodega table provides comfortable, easy access seating for six while creating a casual ambiance for any patio, sidewalk or outdoor dining area. The proprietary *Green-Scapes* table frame apprears like ornately detailed cast iron, yet it is made of solid molded recycled plastic. The table-top has a diameter of  $45^{3/4"}$ . Also available with a universal access option.