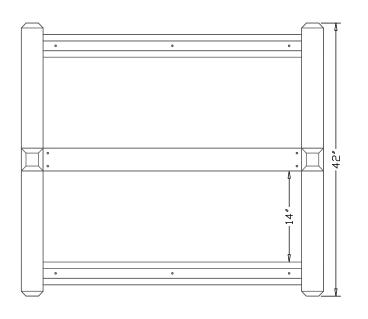

## 6 Slot Bike Rack

Seat Color Options

- Heavy duty/weather resistant/maintenance free!
- No need to stain or paint
- Resists fading, peeling and graffiti as the color is moldedall the way through
- Can be surface mounted with brackets (sold separately)
- Stainless steel fasteners do not corrode nor rust