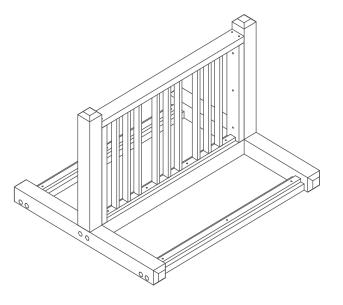

## 6 Slot Bike Rack

Seat Color Options

- Heavy duty/weather resistant/maintenance free!
- No need to stain or paint
- Resists fading, peeling and graffiti as the color is moldedall the way through
- Can be surface mounted with brackets (sold separately)
- Stainless steel fasteners do not corrode nor rust