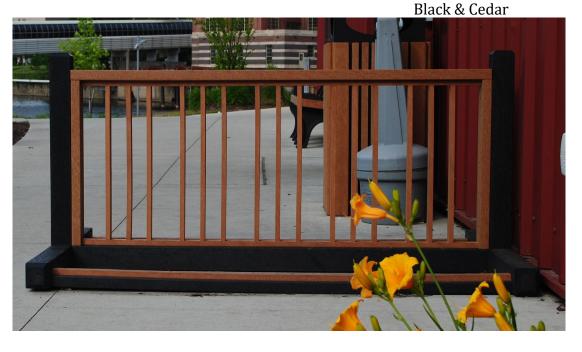

## 6 Slot Bike Rack

Seat Color Options

- Heavy duty/weather resistant/maintenance free!
- No need to stain or paint
- Resists fading, peeling and graffiti as the color is moldedall the way through
- Can be surface mounted with brackets (sold separately)
- Stainless steel fasteners do not corrode nor rust