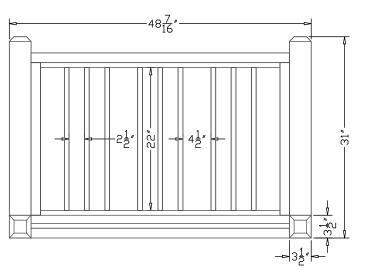

## Bicycle Racks

Bicycle Racks are constructed using 4"x 4" and 2" 4" recycled plastic lumber for the frames with 1"x 2" spindles and trim. The are available with 6 or 10 bike slots and come in two toned color combinations or a solid single color. Can be permanently mounted with anchor kits.

## 6 Slot Bike Rack

Seat Color Options

- Heavy duty/weather resistant/maintenance free!
- No need to stain or paint
- Resists fading, peeling and graffiti as the color is moldedall the way through
- Can be surface mounted with brackets (sold separately)
- Stainless steel fasteners do not corrode nor rust