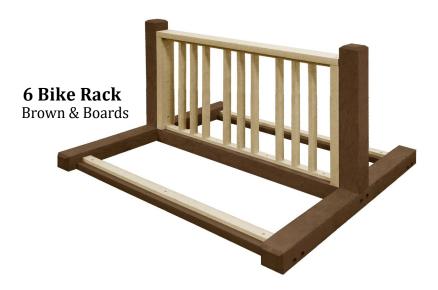

## 6 Slot Bike Rack

Seat Color Options

- Heavy duty/weather resistant/maintenance free!
- No need to stain or paint
- Resists fading, peeling and graffiti as the color is moldedall the way through
- Can be surface mounted with brackets (sold separately)
- Stainless steel fasteners do not corrode nor rust