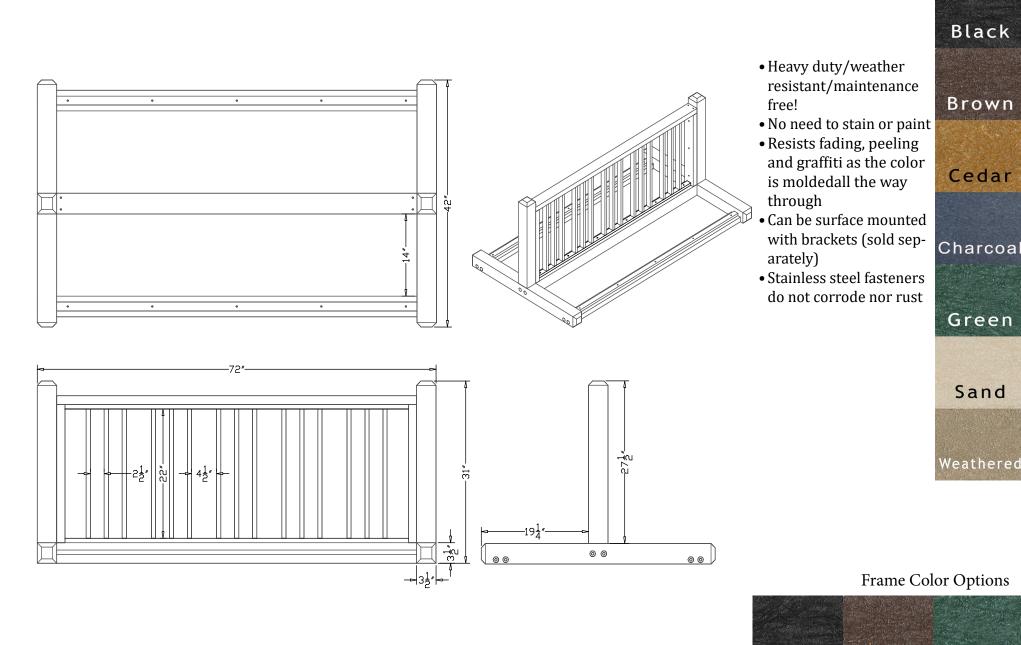

## Bicycle Racks

Bicycle Racks are constructed using 4"x 4" and 2" 4" recycled plastic lumber for the frames with 1"x 2" spindles and trim. The are available with 6 or 10 bike slots and come in two toned color combinations or a solid single color. Can be permanently mounted with anchor kits.

## 6 Slot Bike Rack

Seat Color Options

- Heavy duty/weather resistant/maintenance free!
- No need to stain or paint
- Resists fading, peeling and graffiti as the color is moldedall the way through
- Can be surface mounted with brackets (sold separately)
- Stainless steel fasteners do not corrode nor rust

Black

Brown

Cedar

Charcoal

Green

Sand

Weathered

Frame Color Options