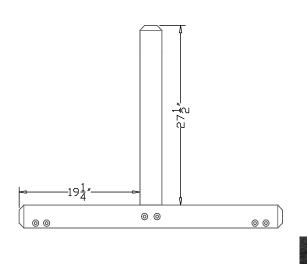

## Bicycle Racks

Bicycle Racks are constructed using 4"x 4" and 2" 4" recycled plastic lumber for the frames with 1"x 2" spindles and trim. The are available with 6 or 10 bike slots and come in two toned color combinations or a solid single color. Can be permanently mounted with anchor kits.

## 6 Slot Bike Rack

Seat Color Options

- Heavy duty/weather resistant/maintenance free!
- No need to stain or paint
- Resists fading, peeling and graffiti as the color is moldedall the way through
- Can be surface mounted with brackets (sold separately)
- Stainless steel fasteners do not corrode nor rust