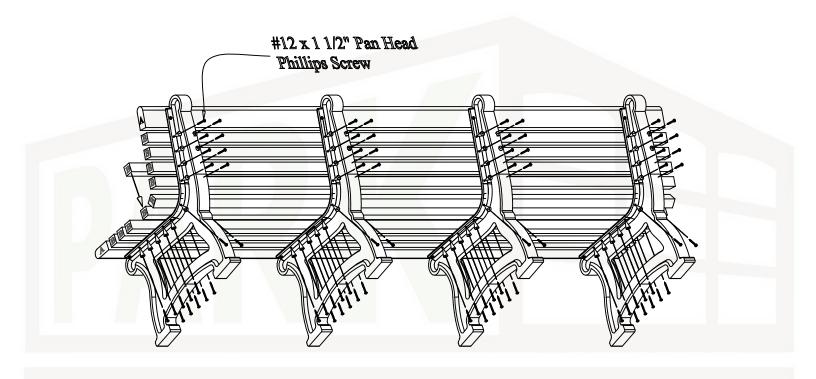

#### Step #4:

Place a second bull nose bench board (A) on position 12. Repeat Steps 1 - 3 to attach. Use (1) One #12 x 1 1/2" Pan Head Phillips Screw per hole to fasten.

### Step #6:

Repeat Steps 1 - 3 to attach bench boards (B) on positions 2-11. Use (1) One #12 x 1 1/2" Pan Head Phillips Screw per hole to fasten.