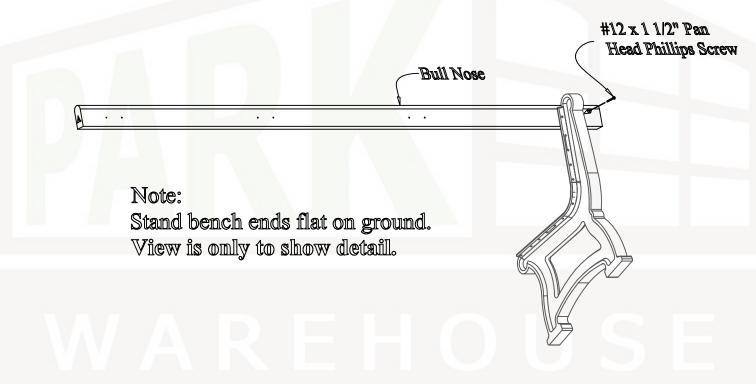

#### Step #1:

Stand (1) One bench end upright and place (1) One bull nose bench board (A) on position 1 being sure to align the pilot holes to the pre-drilled holes in the bench end. After the holes are properly aligned, fasten with (1) One #12 x 1 1/2" Pan Head Phillips Screw in the pre-drilled hole on the right side of the bench end.

Note: Do not tighten screw completely. This will be done in a later step.