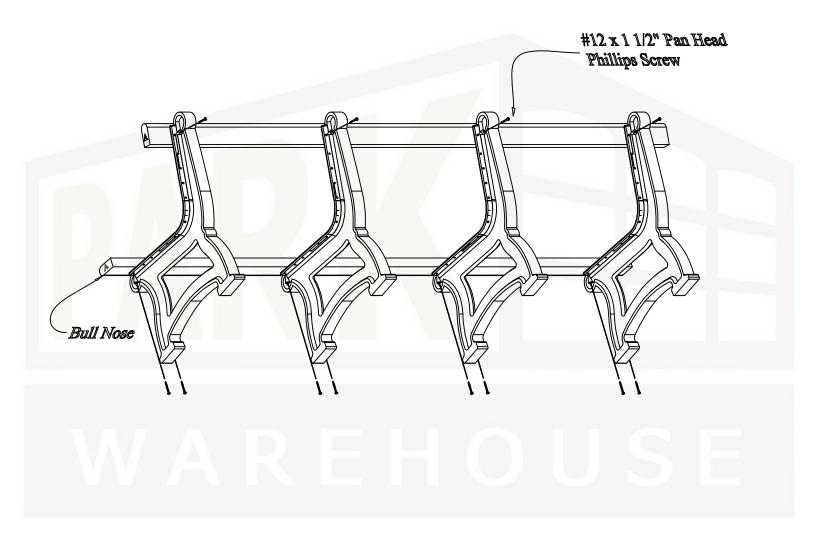

#### Step #3:

Align the pilot holes on the bull nose bench board (A) to the pre-drilled holes on the left side of the bench ends. After the holes are properly aligned, fasten with (1) One #12 x 1 1/2" Pan Head Phillips Screw per bench end.

Note: Be sure to tighten screws completely after this step.