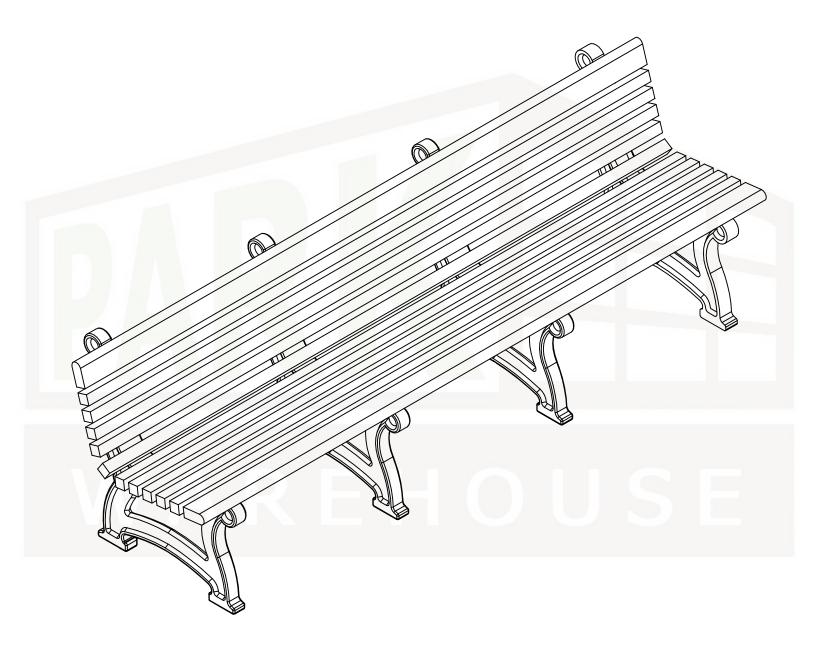

## Willow Bench - With Back - 8FT

Before assembly, please make sure all components are included.

(10) - Ten 2 x 2 Bench Boards BP-WB8B-B-00 Before assembly, please make sure all fasteners are included.

96 - #12 x 1 1/2" Pan Head Phillips Screw