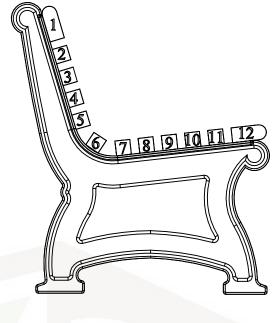

Also needed for this assembly will be the following materials:

1 - #3 Phillips Drive Bit

Fig #1:
In order to make the assembly of this
Willow Bench easier while going
through the assembly process the
board positions are numbered and will
be referenced in later steps.

#### Step #1:

Stand (1) One bench end upright and place (1) One bull nose bench board (A) on position 1 being sure to align the pilot holes to the pre-drilled holes in the bench end. After the holes are properly aligned, fasten with (1) One #12 x 1 1/2" Pan Head Phillips Screw in the pre-drilled hole on the right side of the bench end.

#### Step #2:

Stand the other (3) Three bench ends upright, and place the bull nose bench board (A) already attached to the first bench end, on position 1 being sure to align the pilot holes with the pre-drilled holes in the bench ends. After the holes are properly aligned, fasten with (1) One #12 x 1 1/2" Pan Head Phillips Screw in the pre-drilled holes on the right side of the bench ends.

#### Step #3:

Align the pilot holes on the bull nose bench board (A) to the pre-drilled holes on the left side of the bench ends. After the holes are properly aligned, fasten with (1) One #12 x 1 1/2" Pan Head Phillips Screw per bench end.

#### Step #4:

Place a second bull nose bench board (A) on position 12. Repeat Steps 1 - 3 to attach. Use (1) One #12 x 1 1/2" Pan Head Phillips Screw per hole to fasten.

### Step #6:

Repeat Steps 1 - 3 to attach bench boards (B) on positions 2-11. Use (1) One #12 x 1 1/2" Pan Head Phillips Screw per hole to fasten.