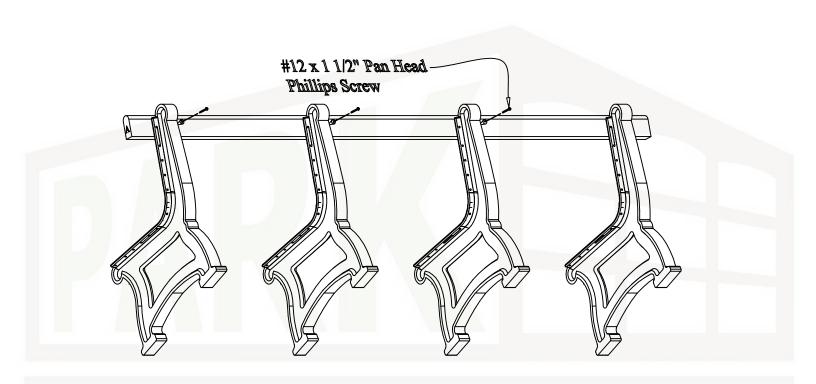

#### Step #2:

Stand the other (3) Three bench ends upright, and place the bull nose bench board (A) already attached to the first bench end, on position 1 being sure to align the pilot holes with the pre-drilled holes in the bench ends. After the holes are properly aligned, fasten with (1) One #12 x 1 1/2" Pan Head Phillips Screw in the pre-drilled holes on the right side of the bench ends.

Note: Do not tighten screws completely. This will be done in a later step.