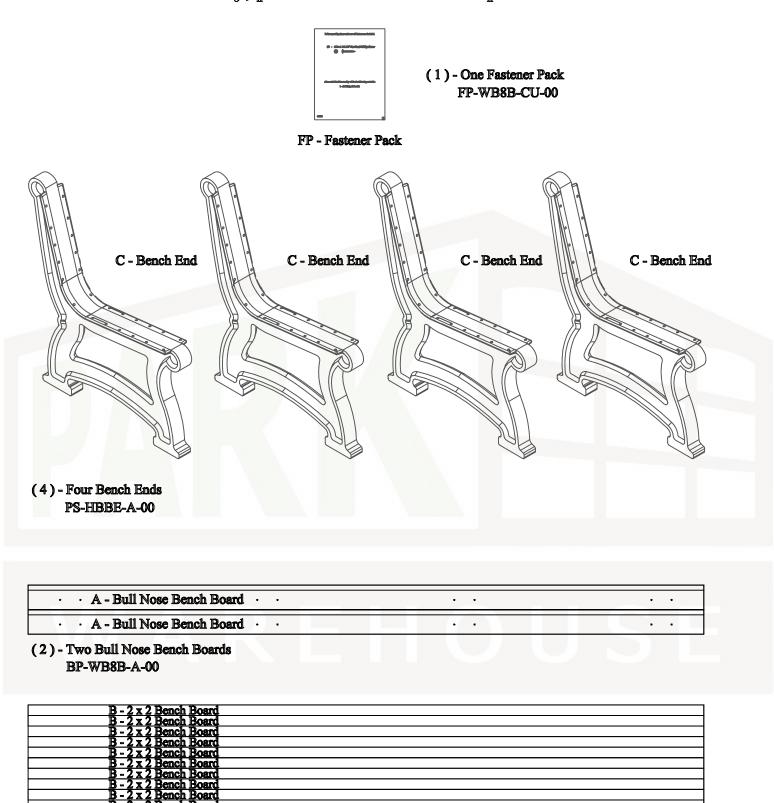

## Willow Bench - With Back - 8FT

Before assembly, please make sure all components are included.

(10) - Ten 2 x 2 Bench Boards BP-WB8B-B-00 Before assembly, please make sure all fasteners are included.

96 - #12 x 1 1/2" Pan Head Phillips Screw