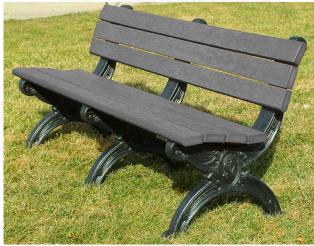

## Silhouette Bench w/Arms

The Silhouette Bench combines function, comfort and ecology to create a stylish and durable park bench. It features *Green Scapes* bench frames, which appear similar to black cast iron, but are molded from solid, 100% post-consumer recycled plastic.

4 Foot - Cedar Planks

Bench end and arm rest detail Frame in Black only

**6 Foot** Weathered Wood Planks

> 8 Foot Sand Planks

Also available with engraving

See back of page for details and measurements