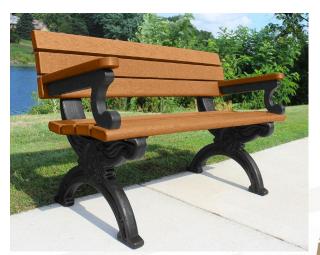

## Silhouette Bench w/Arms

The Silhouette Bench combines function, comfort and ecology to create a stylish and durable park bench. It features *Green Scapes* bench frames, which appear similar to black cast iron, but are molded from solid, 100% post-consumer recycled plastic.

4 Foot - Cedar Planks

Bench end and arm rest detail Frame in Black only

**6 Foot** Weathered Wood Planks

> 8 Foot Sand Planks

Also available with engraving

See back of page for details and measurements