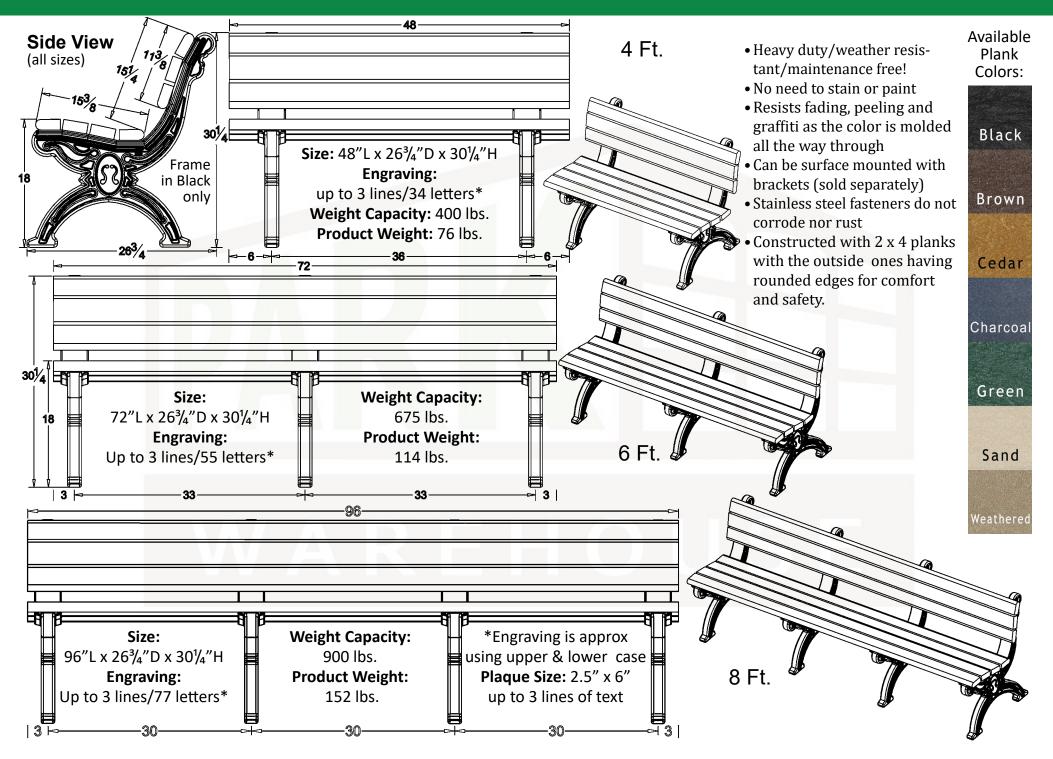

## The Silhouette Bench

The Silhouette Bench combines function, comfort and ecology to create a stylish and durable park bench. It features *Green Scapes* bench frames, which appear similar to black cast iron, but are molded from solid, 100% post-consumer recycled plastic.

4 Foot **S** Green Planks



Bench end detail Frame in Black only



6 Foot - Charcoal Planks



8 Foot Cedar Planks

See back of page for details and measurements

## The Silhouette Bench - 4', 6' & 8'



## Silhouette Bench w/Arms



The Silhouette Bench combines function, comfort and ecology to create a stylish and durable park bench. It features *Green Scapes* bench frames, which appear similar to black cast iron, but are molded from solid, 100% post-consumer recycled plastic.

4 Foot - Cedar Planks



Bench end and arm rest detail Frame in Black only

**6 Foot** Weathered Wood Planks

> 8 Foot Sand Planks

Also available with engraving



See back of page for details and measurements

## Silhouette Bench w/Arms - 4', 6' & 8'