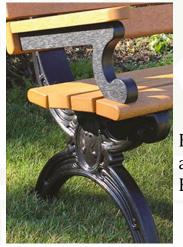

4 Foot - Cedar Planks

Bench end and arm rest detail Frame in Black only

**6 Foot** Weathered Wood Planks

> 8 Foot Sand Planks

Also available with engraving

See back of page for details and measurements