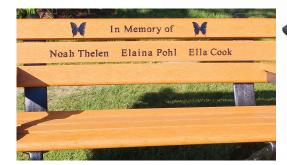

4 Foot - Cedar Planks

Bench end and arm rest detail Frame in Black only

**6 Foot** Weathered Wood Planks

> 8 Foot Sand Planks

Also available with engraving

See back of page for details and measurements