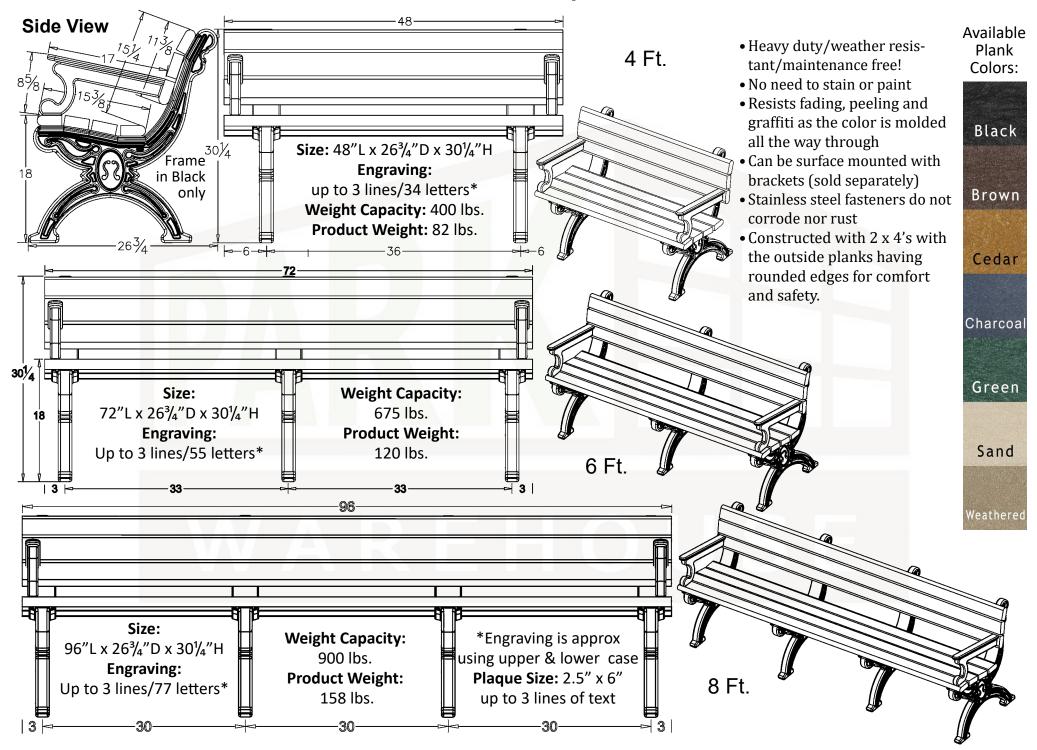

4 Foot **S** Green Planks

Bench end detail Frame in Black only

6 Foot - Charcoal Planks

8 Foot Cedar Planks

See back of page for details and measurements

## The Silhouette Bench - 4', 6' & 8'

## Silhouette Bench w/Arms - 4', 6' & 8'