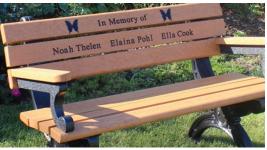

4 Foot - Cedar Planks

Bench end and arm rest detail Frame in Black only

**6 Foot** Weathered Wood Planks

> 8 Foot Sand Planks

Also available with engraving

See back of page for details and measurements