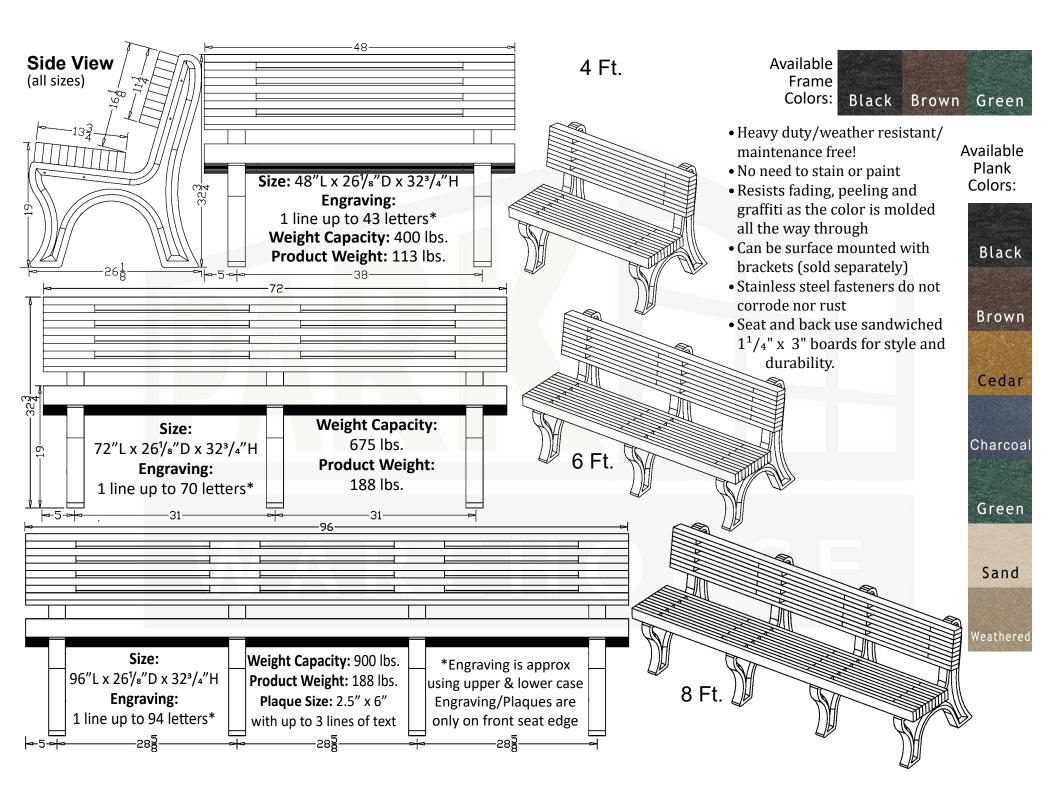

## The Elite Bench

SKU: 488be120

The Elite Bench offers a modern sleek and comfortable design combined with the durability of recycled plastic. Constructed of sandwiched 1 1/4" x 3" planks the slatted design allows ample air flow for summer-time comfort and prevents puddling of rainwater.

4 Foot Black Bench Frames Cedar Planks

6 Foot - Brown Bench Frames Sand Planks

8 Foot - Green Bench Frames Brown Planks

Engraving and Plaques are placed on the front edge of the seat

## The Elite Bench w/ Arms

SKU: 488be120

The Elite Bench offers a modern sleek and comfortable design combined with the durability of recycled plastic. Constructed of sandwiched 1 1/4" x 3" planks the slatted design allows ample air flow for summer-time comfort and prevents puddling of rainwater. 4 Foot -**Green Bench Frames** Weathered Wood Planks 6 Foot - Brown **Bench Frames Sand** Planks 8 Foot -

8 Foot -Black Bench Frames- Cedar Planks

> Engraving and Plaques are placed on the front edge of the seat