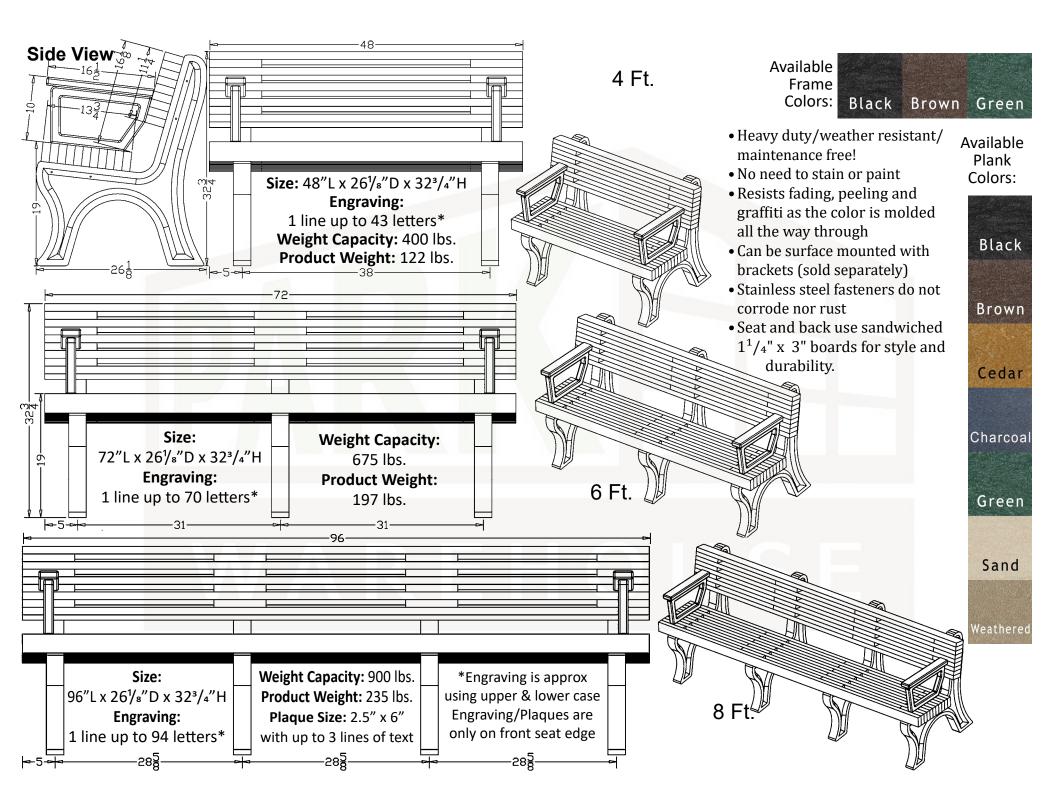

## The Elite Bench w/ Arms

SKU: 488be120

The Elite Bench offers a modern sleek and comfortable design combined with the durability of recycled plastic. Constructed of sandwiched 1 1/4" x 3" planks the slatted design allows ample air flow for summer-time comfort and prevents puddling of rainwater. 4 Foot -**Green Bench Frames** Weathered Wood Planks 6 Foot - Brown **Bench Frames Sand** Planks 8 Foot -

8 Foot -Black Bench Frames- Cedar Planks

> Engraving and Plaques are placed on the front edge of the seat