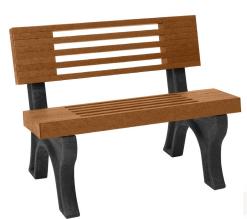

## The Elite Bench w/ Arms

SKU: 488be120

The Elite Bench offers a modern sleek and comfortable design combined with the durability of recycled plastic. Constructed of sandwiched 1 1/4" x 3" planks the slatted design allows ample air flow for summer-time comfort and prevents puddling of rainwater. 4 Foot -**Green Bench Frames** Weathered Wood Planks 6 Foot - Brown **Bench Frames Sand** Planks 8 Foot -