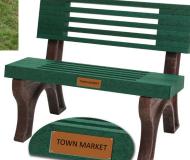

4 Foot Black Bench Frames Cedar Planks

6 Foot - Brown Bench Frames Sand Planks

8 Foot - Green Bench Frames Brown Planks

Engraving and Plaques are placed on the front edge of the seat