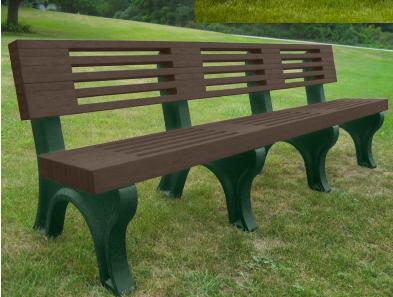

## The Elite Bench

SKU: 488be120

The Elite Bench offers a modern sleek and comfortable design combined with the durability of recycled plastic. Constructed of sandwiched 1 1/4" x 3" planks the slatted design allows ample air flow for summer-time comfort and prevents puddling of rainwater.

8 Foot -Black Bench Frames- Cedar Planks

> Engraving and Plaques are placed on the front edge of the seat