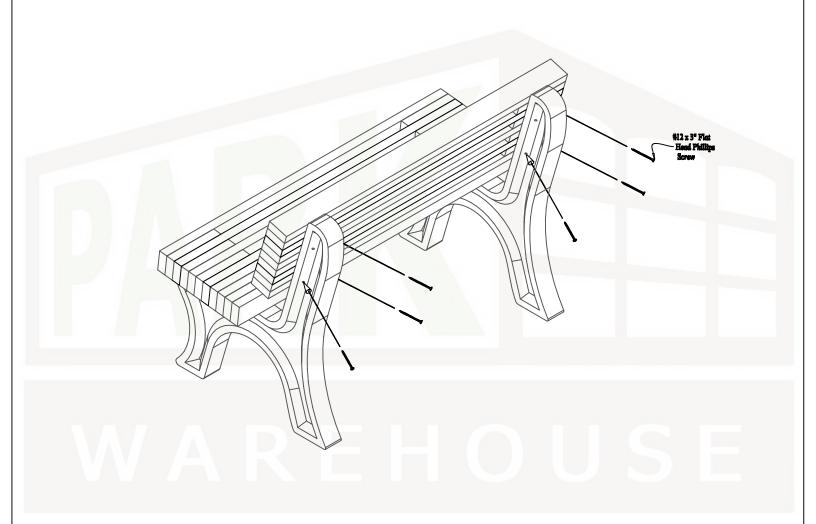

#### Step #2:

Place in position (1) One bench end as shown in diagram being sure to align the pilot holes to the pre-drilled holes in the bench end. After the holes are properly aligned, fasten with (1) One #12 x 3" Flat Head Phillips Screw per hole.

Note: Do not tighten screw completely. This will be done in a later step.

# WAREHOUSE

Step #3:

Repeat step #2 for the remaining bench end.

Note: Be sure to tighten all screws completely after this step.