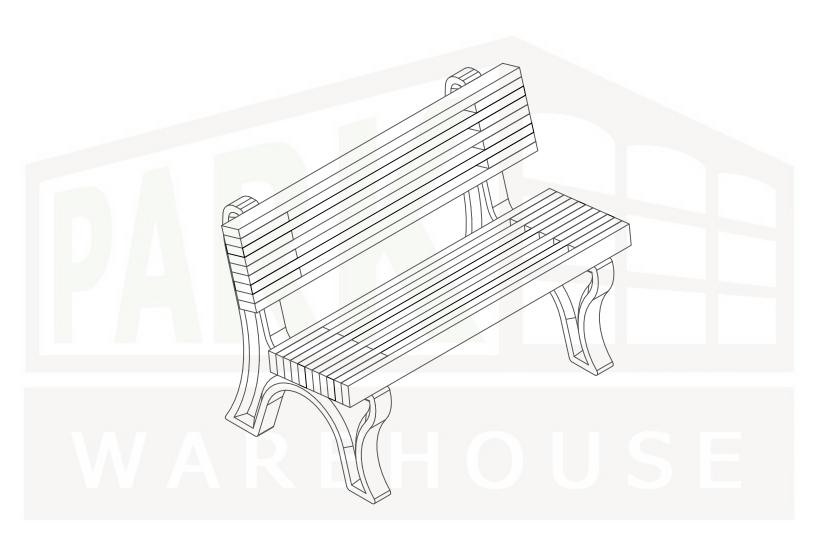

## 4ft Elite Park Bench

SKU: 488be120-1

Before assembly, please make sure all components are included.

B - Back Bench Board

Before assembly, please make sure all fasteners are included.

16 - #12 x 3" Flat Head Phillips Screw