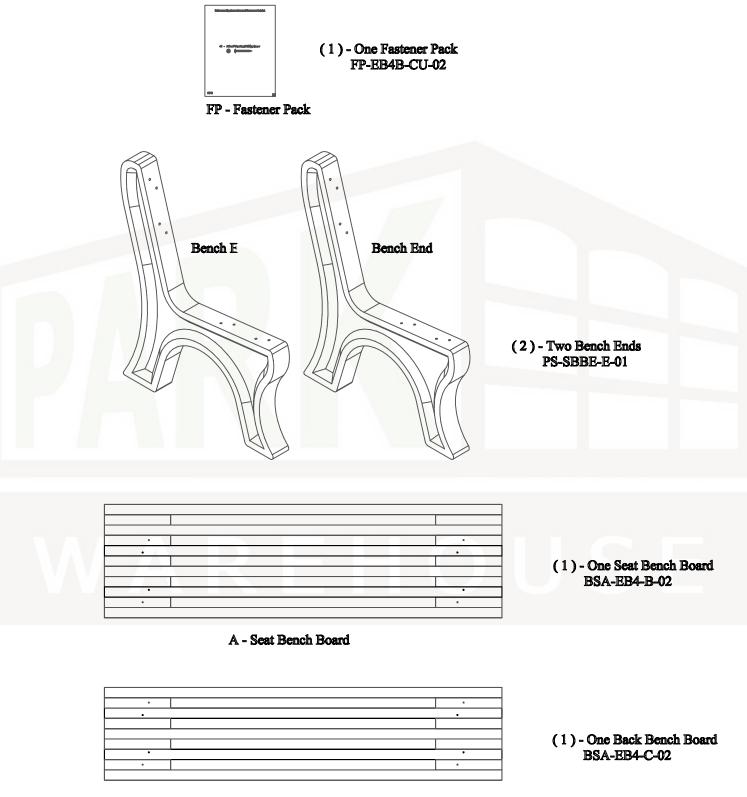

## 4ft Elite Park Bench

SKU: 488be120-1

Before assembly, please make sure all components are included.

B - Back Bench Board

Before assembly, please make sure all fasteners are included.

16 - #12 x 3" Flat Head Phillips Screw