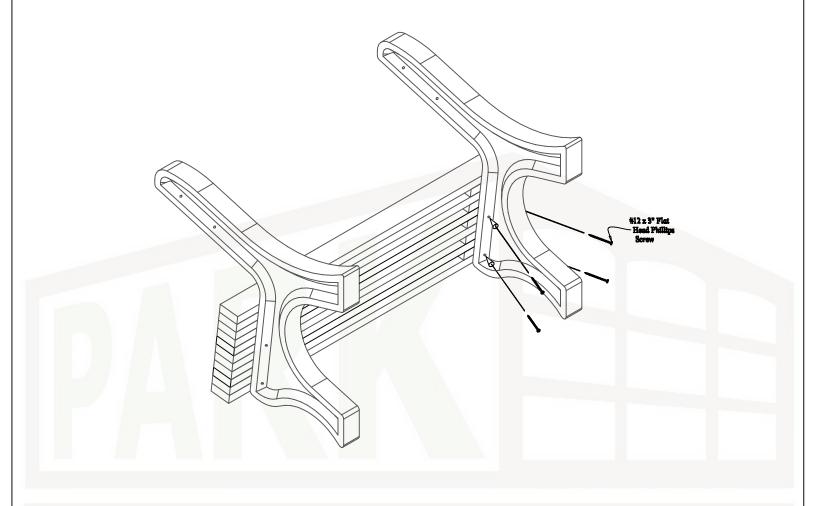

# WAREHOUSE

Step #3:

Repeat step #2 for the remaining bench end.

Note: Be sure to tighten all screws completely after this step.