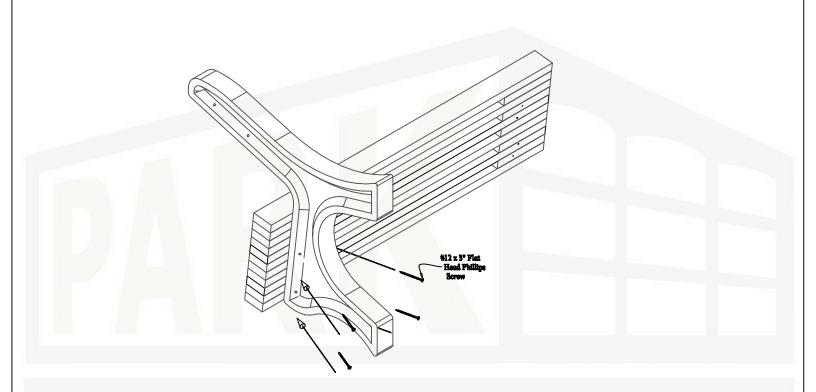

#### Step #2:

Place in position (1) One bench end as shown in diagram being sure to align the pilot holes to the pre-drilled holes in the bench end. After the holes are properly aligned, fasten with (1) One #12 x 3" Flat Head Phillips Screw per hole.

Note: Do not tighten screw completely. This will be done in a later step.