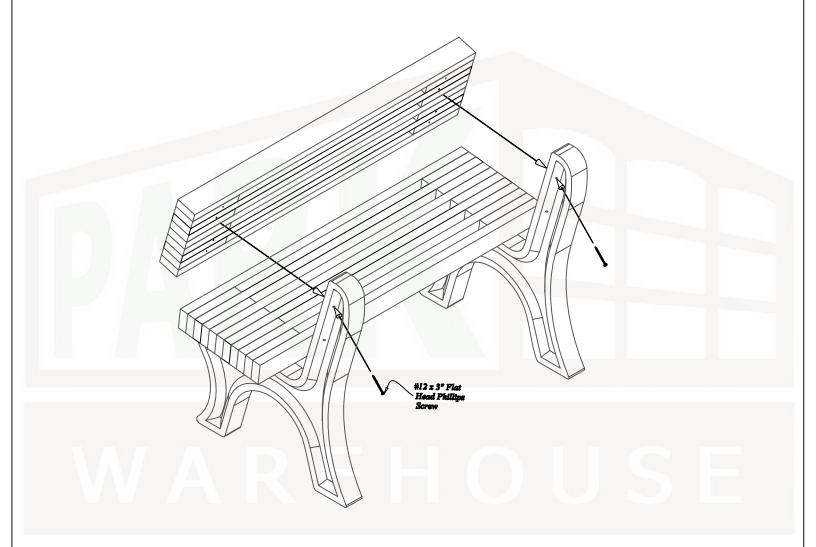

### Step #5:

Place the Back Bench Board in position shown in diagram. Use (1) One #12 x 3" Flat Head Phillips Screw in the top hole of the left bench end. Repeat for the right bench end.

Note: Do not tighten screws completely. This will be done in a later step.

#### Step #6:

Using (1) One #12 x 3" Flat Head Phillips Screw per hole finish fastening the Back Bench Board to the bench ends.

Note: Be sure to tighten all screws completely after this step.