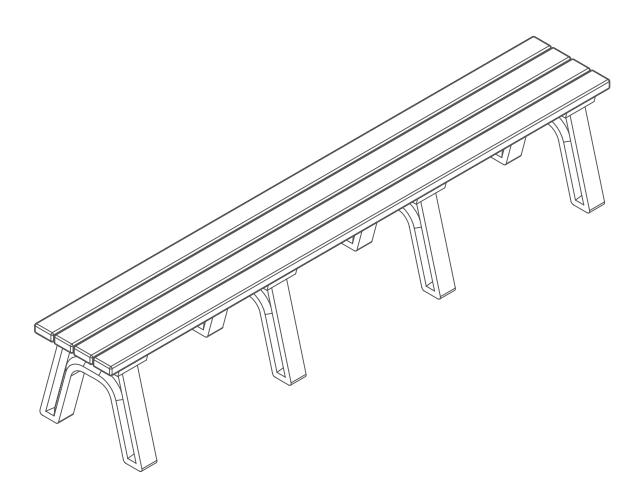

# 8ft Deluxe Flat Park Bench

SKU: 488be115-3



### Before assembly, please make sure all components are included.



FP - Fastener Pack



|   |     | 4        | ď |
|---|-----|----------|---|
| q | e   | 0        | 6 |
| • | e e | <b>q</b> | ď |
| • | 4   | •        | 4 |
|   |     |          |   |

(2) - Two Side Bench Boards BP-DB8F-B-01

(2) - Two Center Bench Boards BP-DB8F-A-01 Before assembly, please make sure all fasteners are included.

32 - #12 x 2 1/2" Flat Head Phillips Screw



Also needed for this assembly will be the following materials:

1 - #3 Phillips Drive Bit

#### Step #1:

Place the Center Bench Boards on a level surface with the pilot holes facing up. On each side of the Center Bench Boards place (1) Side Bench Board with the pilot holes closest to the Center Bench Boards and facing up.



#### Step #2:

Place