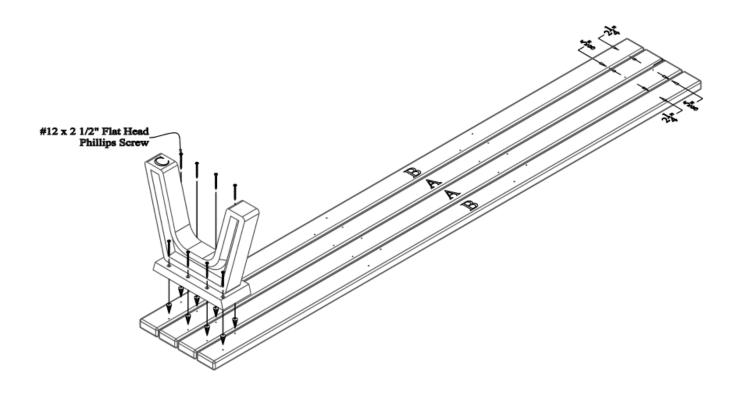

#### Step #1:

Place the Center Bench Boards on a level surface with the pilot holes facing up. On each side of the Center Bench Boards place (1) Side Bench Board with the pilot holes closest to the Center Bench Boards and facing up.

#### Step #2:

Place (1) Bench End in position as shown above being sure to align the pre-drilled holes to the pilot holes in the bench boards. After the holes are properly aligned, fasten with (1) #12 x 2 1/2" Flat Head Phillips Screw per hole to secure.

Note: Do not tighten screw completely. This will be done in a later step.