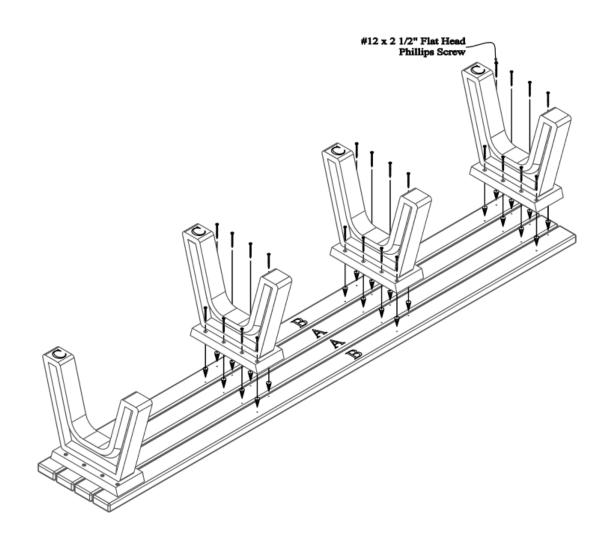

#### Step #3:

Place the last (3) Bench Ends in position as shown above being sure to align the pre-drilled holes to the pilot holes in the bench boards. After the holes are properly aligned, fasten with (1)  $\#12 \times 2 \times 1/2$  Flat Head Phillips Screw per hole to secure.

Note: Be sure to tighten all screws completely after this step.