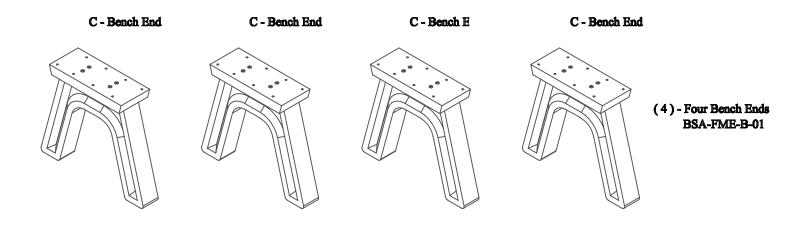

(2) - Two Side Bench Boards BP-DB8F-B-01

(2) - Two Center Bench Boards BP-DB8F-A-01 Before assembly, please make sure all fasteners are included.

32 - #12 x 2 1/2" Flat Head Phillips Screw

Also needed for this assembly will be the following materials: