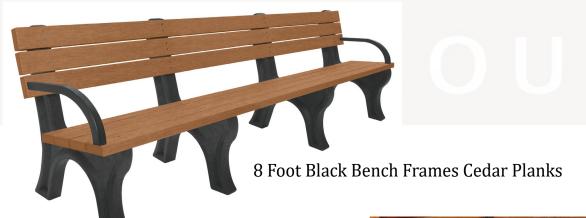

6 Foot - Brown Bench Frame Sand Planks

8 Foot - Green Bench Frame Weathered Wood Planks

The Deluxe Bench is ideal for engraving up to 3 boards with both text and logos.