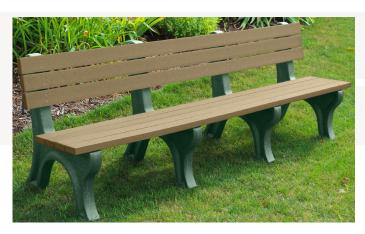

6 Foot - Brown Bench Frame Sand Planks

8 Foot - Green Bench Frame Weathered Wood Planks

The Deluxe Bench is ideal for engraving up to 3 boards with both text and logos.