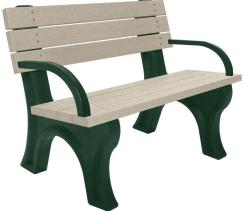

## **Deluxe Bench with Arms**

SKU: 488be110

4 Foot Green Bench Frame Sand Planks

The Deluxe Bench is designed for durability and comfort offering a wide seat and back support. It is built using standard sized 2" x 4" planks made out of 100% post- consumer recycled plastic, and comes with a choice of 3 frame colors and 7 plank colors.