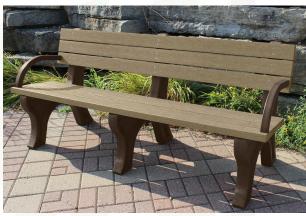

## **Deluxe Bench with Arms**

SKU: 488be110

4 Foot Green Bench Frame Sand Planks

The Deluxe Bench is designed for durability and comfort offering a wide seat and back support. It is built using standard sized 2" x 4" planks made out of 100% post- consumer recycled plastic, and comes with a choice of 3 frame colors and 7 plank colors.

6 Foot Brown Bench Frame Weathered Wood Planks

The Deluxe Bench is ideal for engraving up to 3 boards with both text and logos.