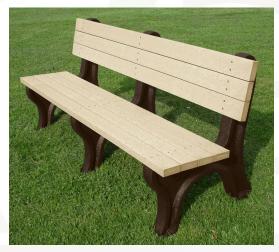

## The Deluxe Bench

SKU: 488be110

4 Foot - Black Bench Frame Cedar Planks

The Deluxe Bench is designed for durability and comfort offering a wide seat and back support. It is built using standard sized 2" x 4" planks made out of 100% post- consumer recycled plastic, and comes with a choice of 3 frame colors and 7 plank colors.