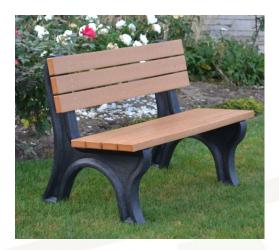

## **Deluxe Bench with Arms**

SKU: 488be110

4 Foot Green Bench Frame Sand Planks

The Deluxe Bench is designed for durability and comfort offering a wide seat and back support. It is built using standard sized 2" x 4" planks made out of 100% post- consumer recycled plastic, and comes with a choice of 3 frame colors and 7 plank colors.