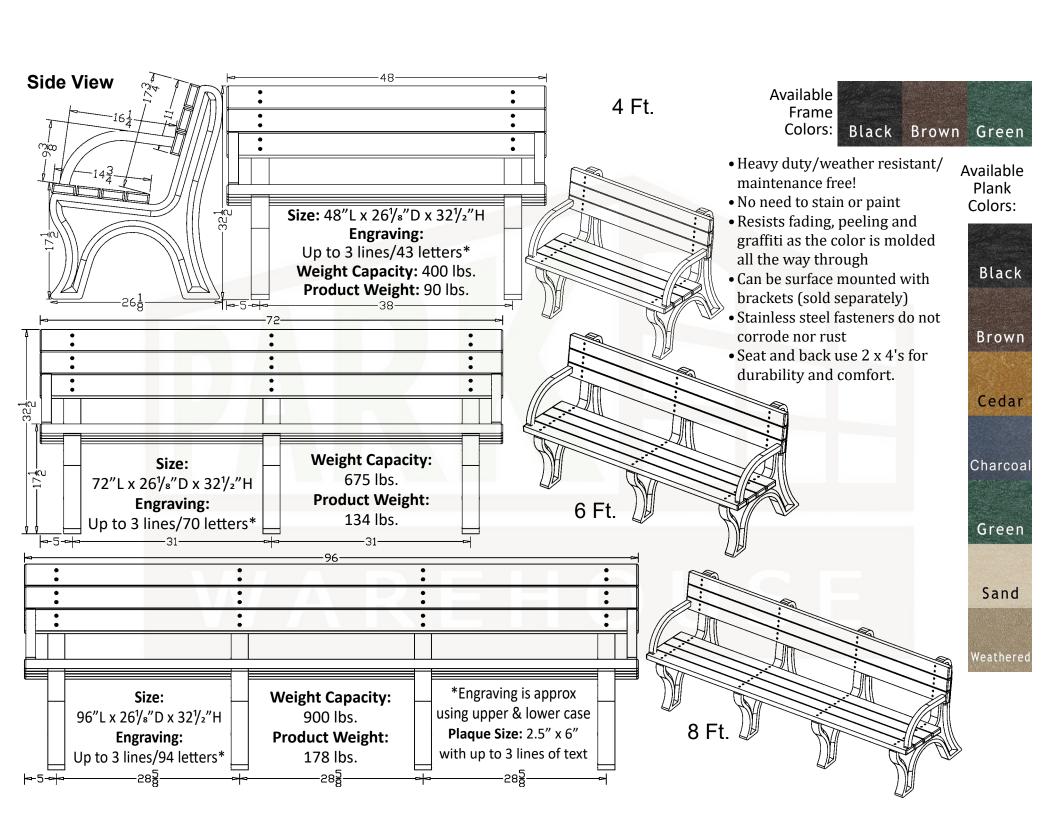

## The Deluxe Bench

SKU: 488be110

4 Foot - Black Bench Frame Cedar Planks

The Deluxe Bench is designed for durability and comfort offering a wide seat and back support. It is built using standard sized 2" x 4" planks made out of 100% post- consumer recycled plastic, and comes with a choice of 3 frame colors and 7 plank colors.

6 Foot - Brown Bench Frame Sand Planks

8 Foot - Green Bench Frame Weathered Wood Planks

The Deluxe Bench is ideal for engraving up to 3 boards with both text and logos.

## **Deluxe Bench with Arms**

SKU: 488be110

4 Foot Green Bench Frame Sand Planks

The Deluxe Bench is designed for durability and comfort offering a wide seat and back support. It is built using standard sized 2" x 4" planks made out of 100% post- consumer recycled plastic, and comes with a choice of 3 frame colors and 7 plank colors.

6 Foot Brown Bench Frame Weathered Wood Planks

The Deluxe Bench is ideal for engraving up to 3 boards with both text and logos.