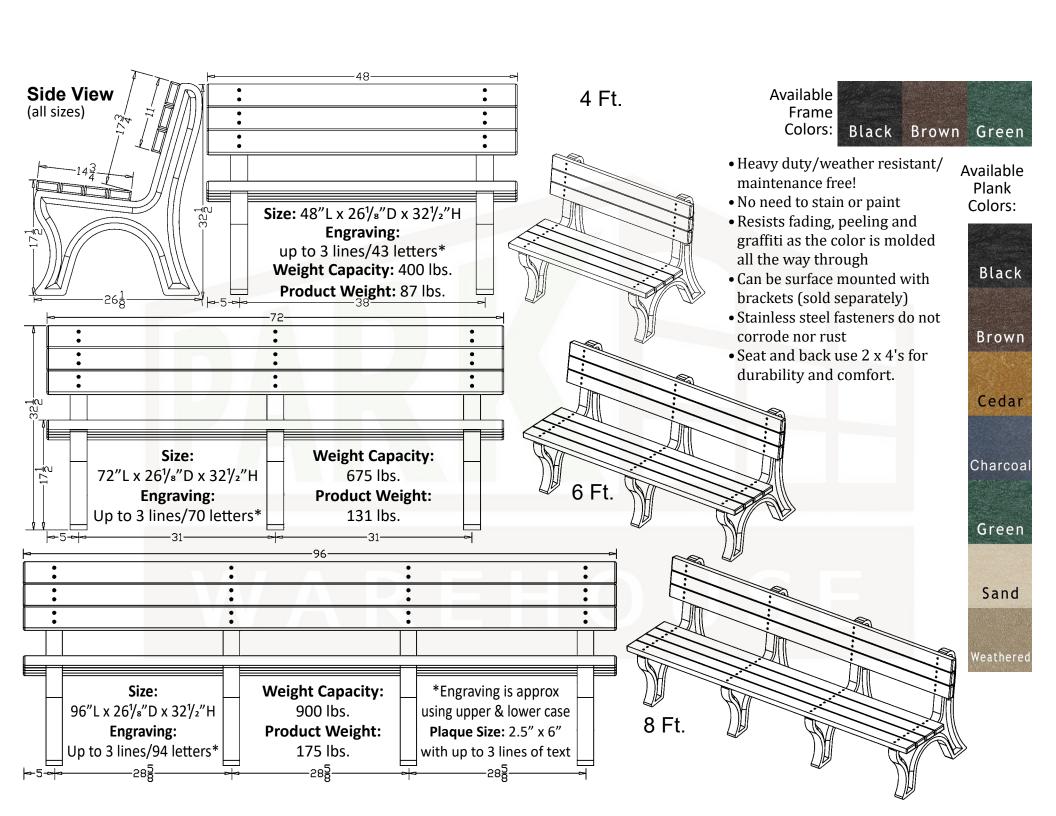

## The Deluxe Bench

SKU: 488be110

4 Foot - Black Bench Frame Cedar Planks

The Deluxe Bench is designed for durability and comfort offering a wide seat and back support. It is built using standard sized 2" x 4" planks made out of 100% post- consumer recycled plastic, and comes with a choice of 3 frame colors and 7 plank colors.

6 Foot - Brown Bench Frame Sand Planks

8 Foot - Green Bench Frame Weathered Wood Planks

The Deluxe Bench is ideal for engraving up to 3 boards with both text and logos.

## **Deluxe Bench with Arms**

SKU: 488be110

4 Foot Green Bench Frame Sand Planks

The Deluxe Bench is designed for durability and comfort offering a wide seat and back support. It is built using standard sized 2" x 4" planks made out of 100% post- consumer recycled plastic, and comes with a choice of 3 frame colors and 7 plank colors.

6 Foot Brown Bench Frame Weathered Wood Planks

The Deluxe Bench is ideal for engraving up to 3 boards with both text and logos.