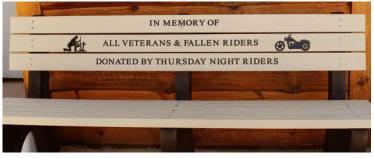

6 Foot - Brown Bench Frame Sand Planks

8 Foot - Green Bench Frame Weathered Wood Planks

The Deluxe Bench is ideal for engraving up to 3 boards with both text and logos.

6 Foot Brown Bench Frame Weathered Wood Planks

The Deluxe Bench is ideal for engraving up to 3 boards with both text and logos.