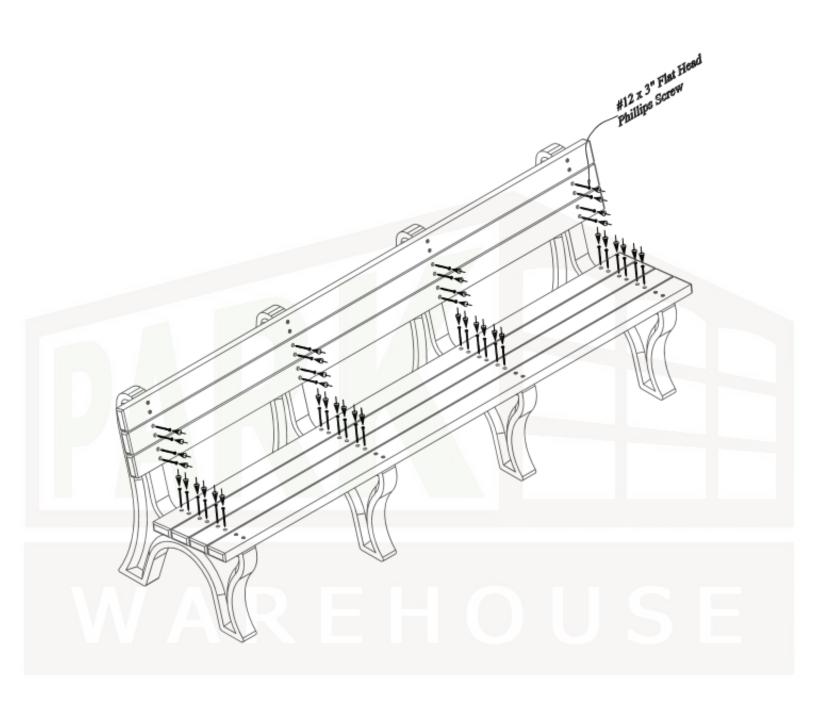

### Step #5:

Repeat Steps 1-3 to attach bench boards on positions 2,3,4,5 & 6 Use (1) #12 x 3" Flat Head Phillips Screw per hole to fasten.