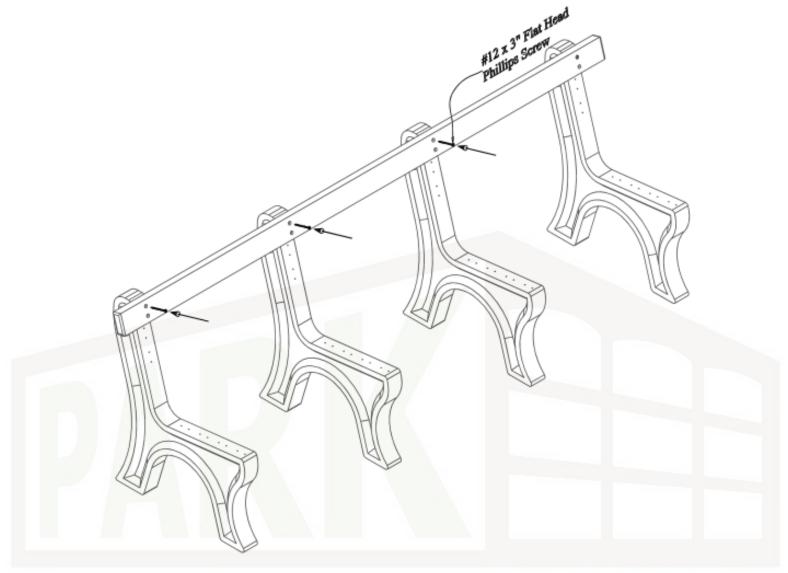

# Step #2:

Stand the other (3) bench ends upright, one at a time, and place the bench board already attached to the first bench end, on position 1 being sure to align the pilot holes with the pre-drilled holes in the bench end. After the holes are properly aligned, fasten with (1) #12 x 3" Flat Head Phillips Screw in the pre-drilled hole on the right side of the bench end.

Note: Do not tighten screws completely. This will be done in a later step.