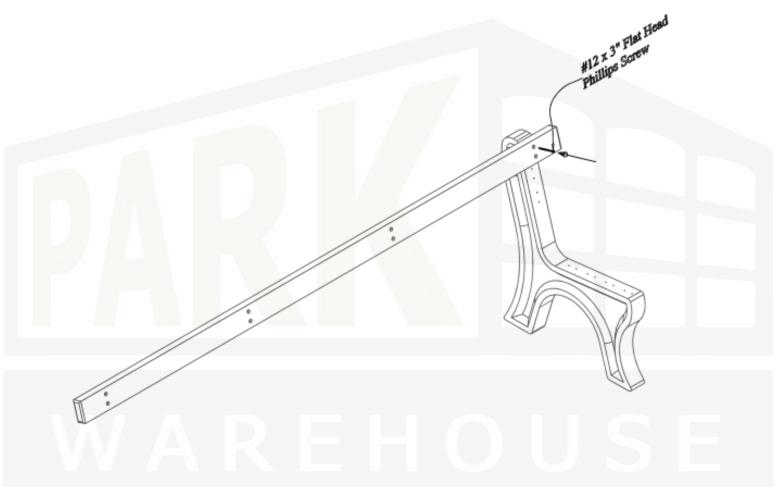

#### Step #1:

Stand (1) bench end upright and place (1) bench board on position 1 being sure to align the pre-drilled holes to the pilot holes in the bench end. After the holes are properly aligned, fasten with (1) #12 x 3" Flat Head Phillips Screw in the top pre-drilled hole.

Note: Do not tighten screw completely. This will be done in a later step.