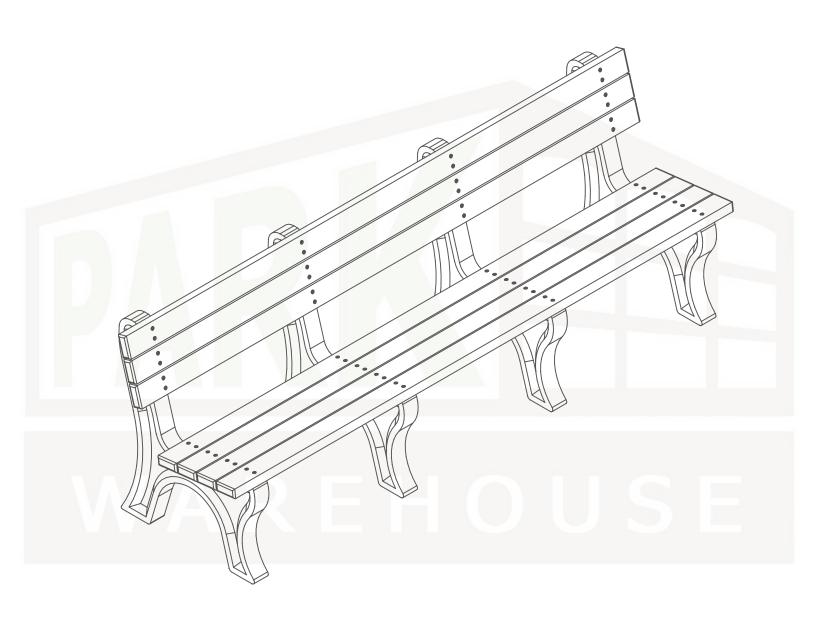

## 8ft Deluxe Park Bench

Before assembly, please make sure all components are included.

Before assembly, please make sure all fasteners are included.

56 - #12 x 3" Flat Head Phillips Screw

Also needed for this assembly will be the following materials: