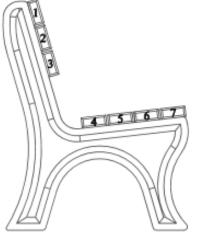

1 - #3 Phillips Drive Bit

Fig #1:

In order to make the assembly of this Deluxe Bench easier while going through the assembly process the board positions are numbered and will be referenced in later steps.

#### Step #1:

Stand (1) bench end upright and place (1) bench board on position 1 being sure to align the pre-drilled holes to the pilot holes in the bench end. After the holes are properly aligned, fasten with (1) #12 x 3" Flat Head Phillips Screw in the top pre-drilled hole.

# Step #2:

Stand the other (3) bench ends upright, one at a time, and place the bench board already attached to the first bench end, on position 1 being sure to align the pilot holes with the pre-drilled holes in the bench end. After the holes are properly aligned, fasten with (1) #12 x 3" Flat Head Phillips Screw in the pre-drilled hole on the right side of the bench end.

#### Step #3:

Align the bottom pre-drilled holes to the pilot holes in the bench end. After the holes are properly aligned, fasten with (1) #12 x 3" Flat Head Phillips Screw per hole.

Note: Be sure to tighten screws completely after this step.

#### Step #4:

Place a second bench board on position 7. Repeat Steps 1-3 to attach. Use (1) #12 x 3" Flat Head Phillips Screw per hole to fasten.

### Step #5:

Repeat Steps 1-3 to attach bench boards on positions 2,3,4,5 & 6 Use (1) #12 x 3" Flat Head Phillips Screw per hole to fasten.