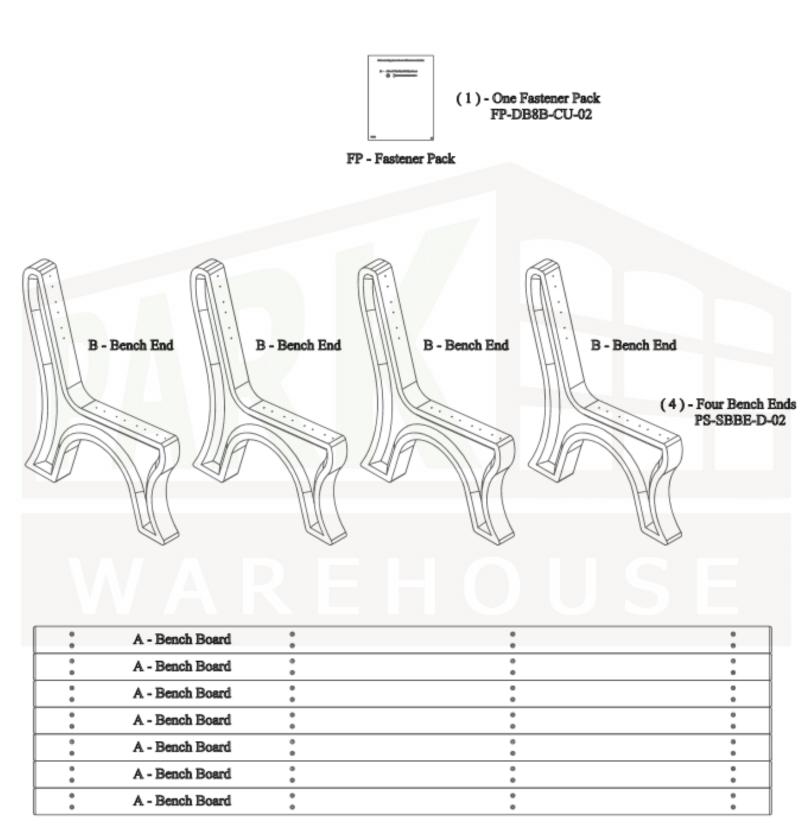

## 8ft Deluxe Park Bench

Before assembly, please make sure all components are included.

Before assembly, please make sure all fasteners are included.

56 - #12 x 3" Flat Head Phillips Screw

Also needed for this assembly will be the following materials:

1 - #3 Phillips Drive Bit

Fig #1:

In order to make the assembly of this Deluxe Bench easier while going through the assembly process the board positions are numbered and will be referenced in later steps.