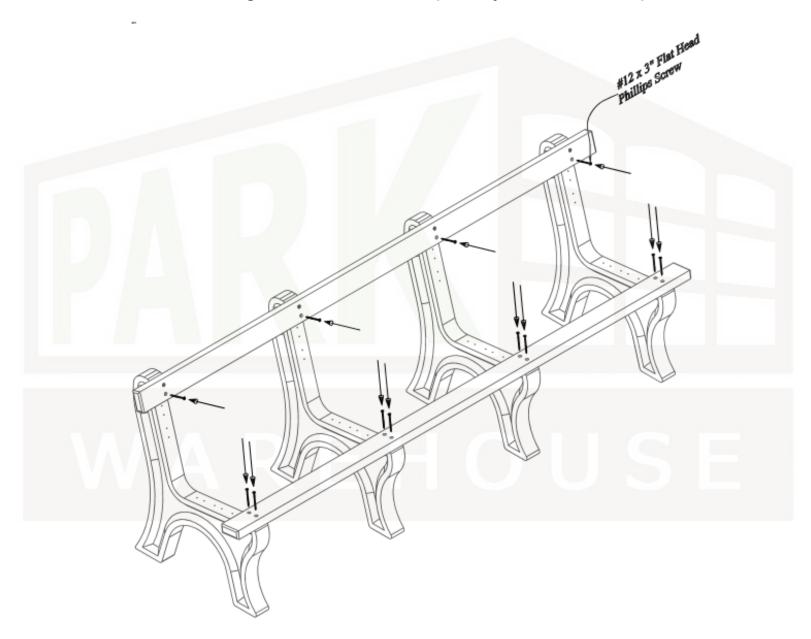

#### Step #3:

Align the bottom pre-drilled holes to the pilot holes in the bench end. After the holes are properly aligned, fasten with (1) #12 x 3" Flat Head Phillips Screw per hole.

Note: Be sure to tighten screws completely after this step.

#### Step #4:

Place a second bench board on position 7. Repeat Steps 1-3 to attach. Use (1) #12 x 3" Flat Head Phillips Screw per hole to fasten.