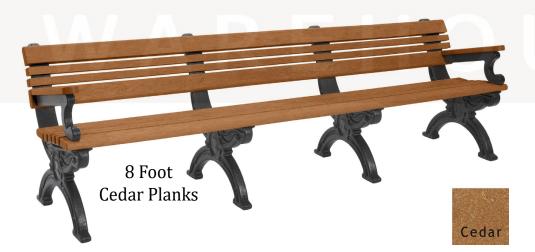

## Cambridge Bench w/ Arms

The Cambridge Bench combines function, comfort and ecology with style to create a durable, yet elegantly designed park bench. It features *Green-Scapes* bench frames, which appear similar to black cast iron, but are molded from solid 100% post-consumer recycled plastic.

4 Foot Brown Planks

Bench end and arm rest detail Frame in Black only 6 Foot Weathered Wood Planks

The Cambridge Bench w/Arms can be custom engraved.