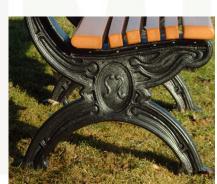

4 Foot Brown Planks

Bench end and arm rest detail Frame in Black only 6 Foot Weathered Wood Planks

The Cambridge Bench w/Arms can be custom engraved.