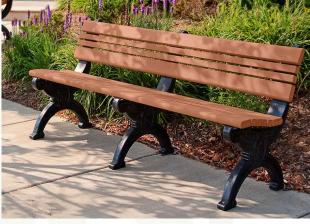

## Cambridge Bench SKU: 488be100

The Cambridge Bench combines function, comfort and ecology with style to create a durable, yet elegantly designed park bench. It features *Green-Scapes* bench frames, which appear similar to black cast iron, but are molded from solid 100% post-consumer recycled plastic.

4 Foot Weathered Wood Planks

6 Foot - Cedar Planks