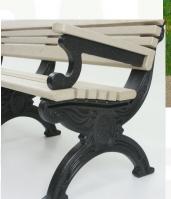

4 Foot Brown Planks

Bench end and arm rest detail Frame in Black only 6 Foot Weathered Wood Planks

The Cambridge Bench w/Arms can be custom engraved.