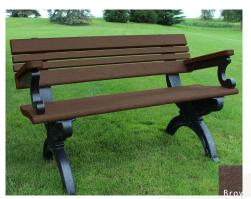

4 Foot Brown Planks

Bench end and arm rest detail Frame in Black only 6 Foot Weathered Wood Planks

The Cambridge Bench w/Arms can be custom engraved.