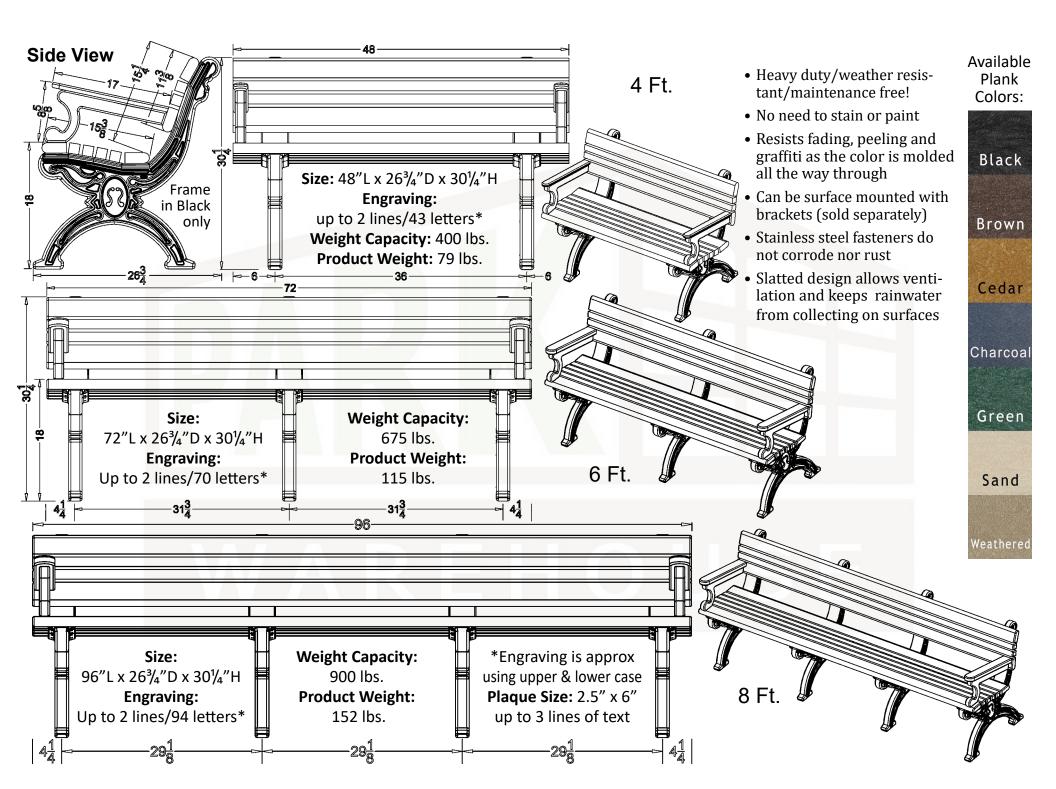

4 Foot Brown Planks

Bench end and arm rest detail Frame in Black only 6 Foot Weathered Wood Planks

The Cambridge Bench w/Arms can be custom engraved.