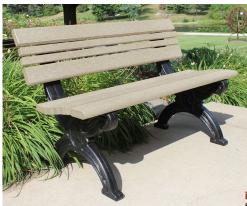

## Cambridge Bench w/ Arms

The Cambridge Bench combines function, comfort and ecology with style to create a durable, yet elegantly designed park bench. It features *Green-Scapes* bench frames, which appear similar to black cast iron, but are molded from solid 100% post-consumer recycled plastic.

4 Foot Brown Planks

Bench end and arm rest detail Frame in Black only 6 Foot Weathered Wood Planks

The Cambridge Bench w/Arms can be custom engraved.