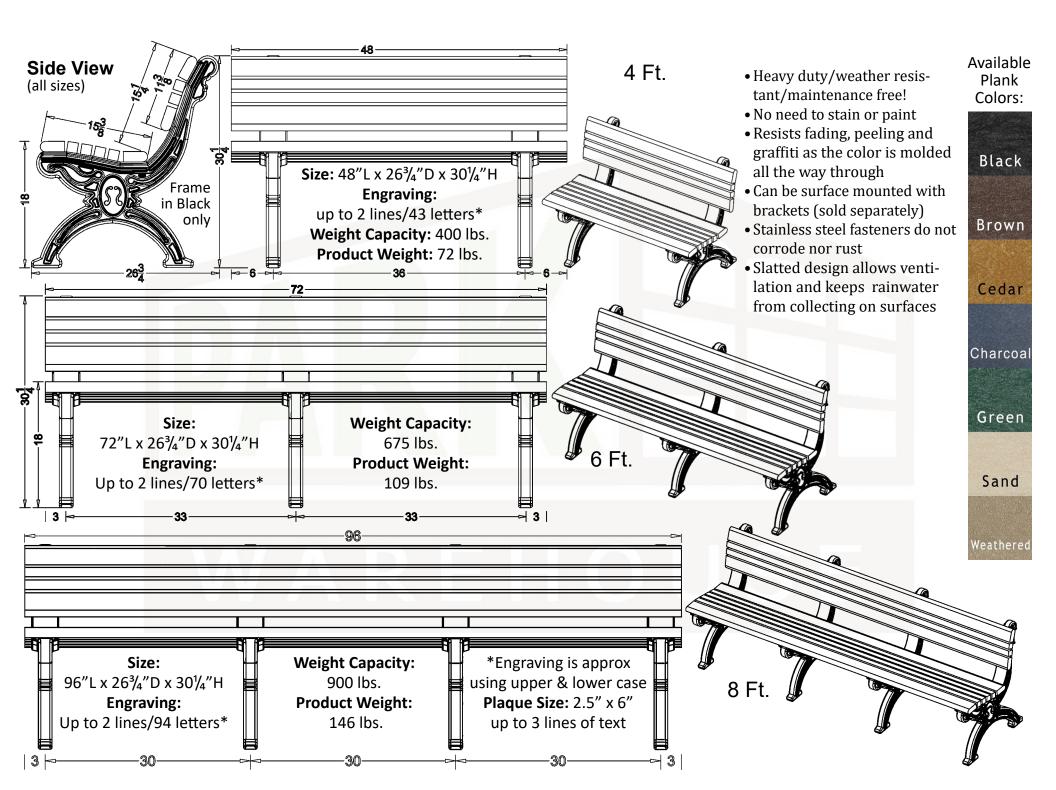

## Cambridge Bench SKU: 488be100

The Cambridge Bench combines function, comfort and ecology with style to create a durable, yet elegantly designed park bench. It features *Green-Scapes* bench frames, which appear similar to black cast iron, but are molded from solid 100% post-consumer recycled plastic.

## Cambridge Bench w/ Arms

The Cambridge Bench combines function, comfort and ecology with style to create a durable, yet elegantly designed park bench. It features *Green-Scapes* bench frames, which appear similar to black cast iron, but are molded from solid 100% post-consumer recycled plastic.