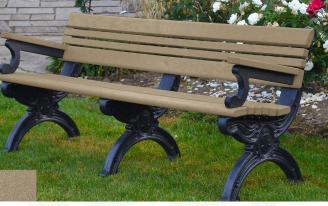

4 Foot Weathered Wood Planks

6 Foot - Cedar Planks

4 Foot Brown Planks

Bench end and arm rest detail Frame in Black only 6 Foot Weathered Wood Planks

The Cambridge Bench w/Arms can be custom engraved.