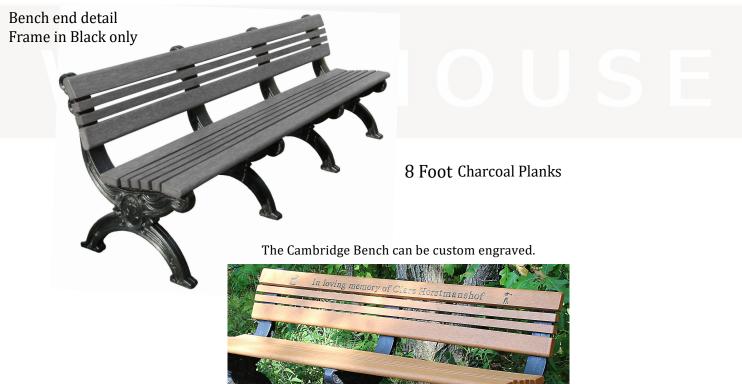

## Cambridge Bench SKU: 488be100

The Cambridge Bench combines function, comfort and ecology with style to create a durable, yet elegantly designed park bench. It features *Green-Scapes* bench frames, which appear similar to black cast iron, but are molded from solid 100% post-consumer recycled plastic.

4 Foot Weathered Wood Planks

6 Foot - Cedar Planks