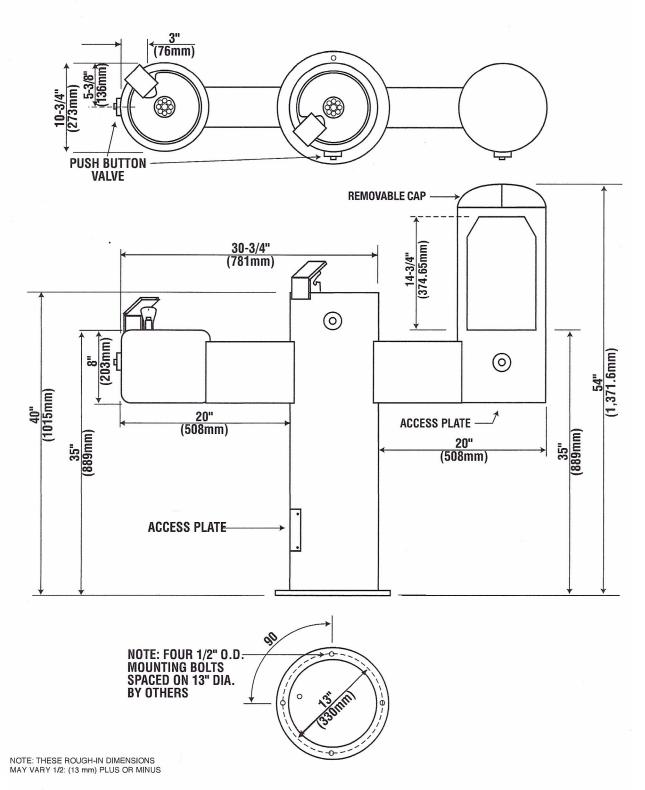

## WATER BOTTLE FILLER STATION SPECIFICATIONS

TYPE: ADA compliant filtered water bottle filler and dual handicap accessible drinking fountain.

PEDESTAL: 10-3/4" diameter steel pipe with 3/16" wall.

ARM: 3/16" sheet steel arm projecting 20" from the pedestal.

RECEPTORS: 18 gauge stainless steel with chrome plated brass drain on fountains. Powder coated metal with chrome plated brass drain on filler.

BUBBLERS: Chrome plated brass, locked to receptor with vandal resistant steel guard.

FILLER SPOUT: Brushed aluminum.

VALVES: Three (3) chrome plated brass push button assemblies recessed in  $\frac{1}{2}$ " steel plate with adjustable flow regulating valves.

MOUNTING: Surface.  $\frac{1}{2}$ " thick 15-1/4" o.d. base support with four (4) bolt holes.

WASTE: 1-1/4" schedule 40 PVC.

SUPPLY: <sup>1</sup>/<sub>2</sub>" reinforced vinyl tubing with <sup>1</sup>/<sub>2</sub>" IPS hook-up and stainless steel fittings.

FINISH: Polyester powder coat.

COLOR: Green. Optional colors: red, blue, dark bronze, black, silver, sand, yellow, orange and white.

Dual Fountain with Water Bottle Filler

Note: All dimensions subject to manufacturing variance of plus or minus 1/4" (6 MM).