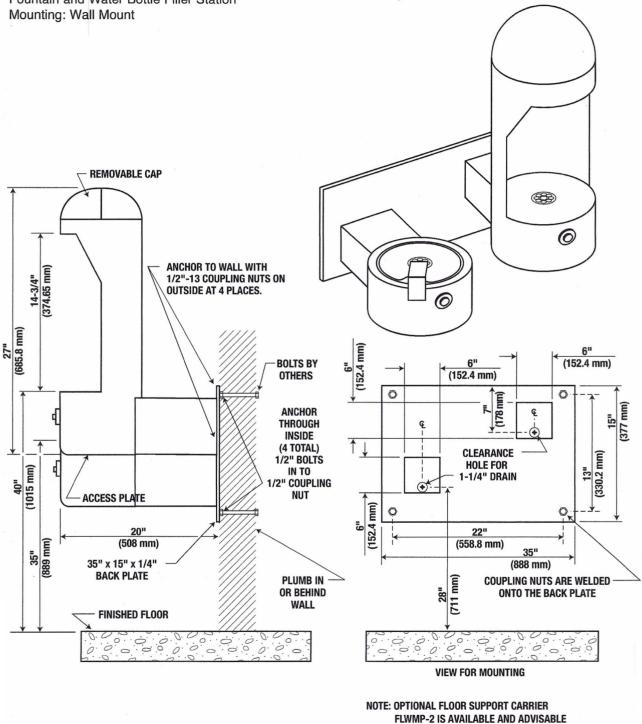

Barrier free, singlel level Drinking Fountain and Water Bottle Filler Station Mounting: Wall Mount

FOR IN WALL INSTALLATION.

NOTE: THESE ROUGH-IN DIMENSIONS MAY VARY 1/2: (13 mm) PLUS OR MINUS

Note: All dimensions subject to manufacturing variance of plus or minus 1/4" (6 MM).

## WATER BOTTLE FILLER STATION SPECIFICATIONS

TYPE: Combination wall mounted filtered water bottle filler and handicap accessible drinking fountain.

ARMS: 3/16" sheet steel arms projecting 20" from the wall; 10-3/4" diameter steel pipe with 3/16" wall thickness.

RECEPTORS: 18 gauge stainless steel with chrome plated brass drain plug on fountain. Powder coated metal with chrome plated brass drain plug on filler.

BUBBLER: Chrome plated brass, locked to receptor with vandal resistant steel guard.

FILLER SPOUT: Brushed aluminum.

VALVE: Two (2) chrome plated brass push button assemblies recessed in  $\frac{1}{2}$ " steel plates with adjustable flow regulating valves.

MOUNTING: Wall type. Anchor with  $\frac{1}{2}$ " bolts and coupling nuts through 35x15" attached wall plate. Exposed wall mounting available.

WASTE: 1-1/4" nylon fittings and flex hose.

SUPPLY:  $\frac{1}{2}$ " reinforced vinyl tubing with  $\frac{1}{2}$ " IPS hook-up and stainless steel fittings. Inline coconut carbon water filter.

FINISH: Polyester powder coat.