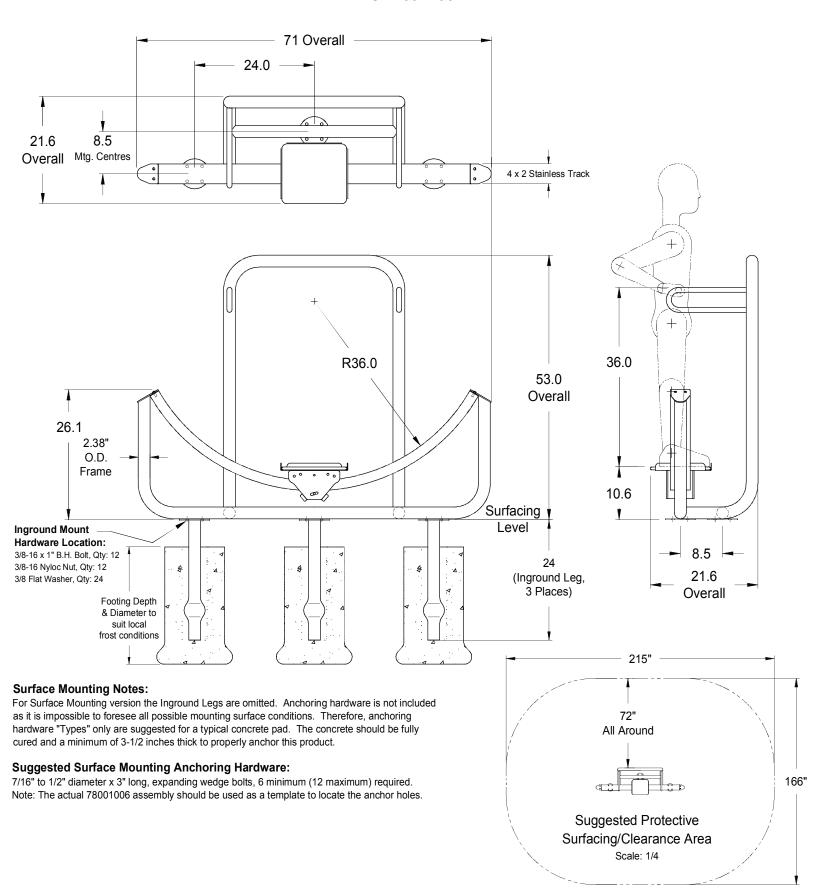

## Roller Fit Pendulum- Single

SKU: N0Jft205

## Surface Mounting Notes:

For Surface Mounting version the Inground Legs are omitted. Anchoring hardware is not included as it is impossible to foresee all possible mounting surface conditions. Therefore, anchoring hardware "Types" only are suggested for a typical concrete pad. The concrete should be fully cured and a minimum of 3-1/2 inches thick to properly anchor this product.

## **Suggested Surface Mounting Anchoring Hardware:**

7/16" to 1/2" diameter x 3" long, expanding wedge bolts, 8 minimum (16 maximum) required.

Note: The actual 78001007 assembly should be used as a template to locate the anchor holes.