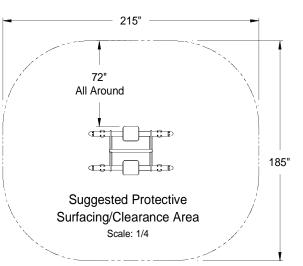

## Roller Fit Pendulum- 2 Person

SKU: N0Jft210

71 Overall

48.0 Mounting Centres