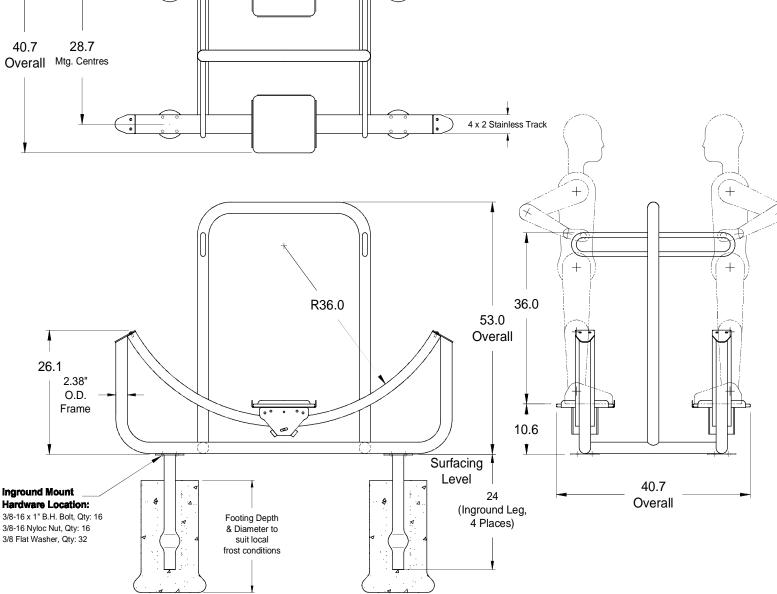

## Roller Fit Pendulum- 2 Person

SKU: N0Jft210

71 Overall

48.0 Mounting Centres

## Surface Mounting Notes:

For Surface Mounting version the Inground Legs are omitted. Anchoring hardware is not included as it is impossible to foresee all possible mounting surface conditions. Therefore, anchoring hardware "Types" only are suggested for a typical concrete pad. The concrete should be fully cured and a minimum of 3-1/2 inches thick to properly anchor this product.

## **Suggested Surface Mounting Anchoring Hardware:**

7/16" to 1/2" diameter x 3" long, expanding wedge bolts, 8 minimum (16 maximum) required.

Note: The actual 78001007 assembly should be used as a template to locate the anchor holes.