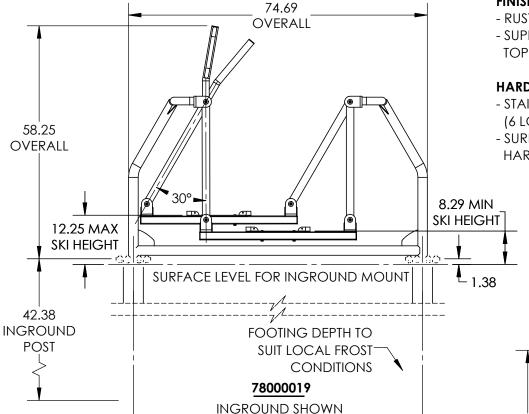

# Cross Country Skier

SKU: N0Jft185

INGROUND MOUNT \_SUPPLIED WITH 1/2-13x1-1/2" BUTTON HEAD BOLTS & 1/2" WASHERS (x16)

#### **NOTES:**

- ANCHORING HARDWARE 'TYPES' ARE SUGGESTED FOR A TYPICAL CONCRETE PAD, FULLY CURED & MINIMUM 3-1/2" THICK.