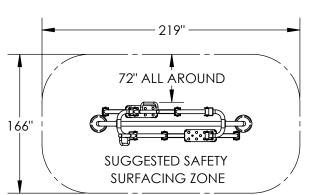

#### SURFACE MOUNT SUGGESTED HARDWARE:

- Ø7/16" TO Ø1/2" x 3" LONG EXPANDING WEDGE BOLTS & WASHERS (8 REQUIRED MINIMUM, 16 MAXIMUM)
- ACTUAL APPARATUS SHOULD BE USED AS A TEMPLATE TO LOCATE HOLES.