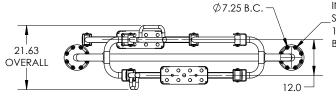

#### **MATERIALS:**

- Ø1.00, Ø1.90, Ø2.38 STEEL TUBE FRAME
- 2.0x2.0 STEEL TUBE SKIS

\_ 72.31 MOUNTING CENTRES