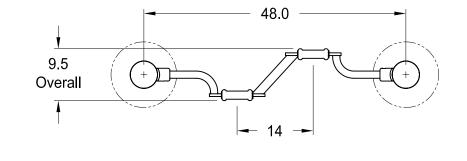

## Hand Bike- Single

SKU: N0Jft150

## Hand Bike- Single

SKU: N0Jft150

Suggested Anchoring Hardware for Surface Mount Plate:
7/16" to 1/2" diameter x 4" long, expanding wedge bolts,
4 bolts minimum / 8 bolts maximum. Use Base Plate as a template for locating the anchor bolts.

Dimensions shown are in inches.