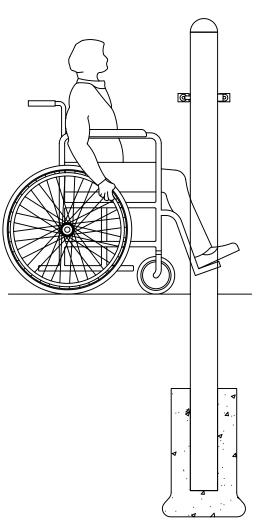

Note: Anchoring is not included as it is impossible to foresee all possible mounting surface conditions.

Therefore, anchoring hardware "Types" only are suggested for a typical concrete pad. The concrete should be fully cured and 4 to 6 inches thick.

Dimensions shown are in inches.