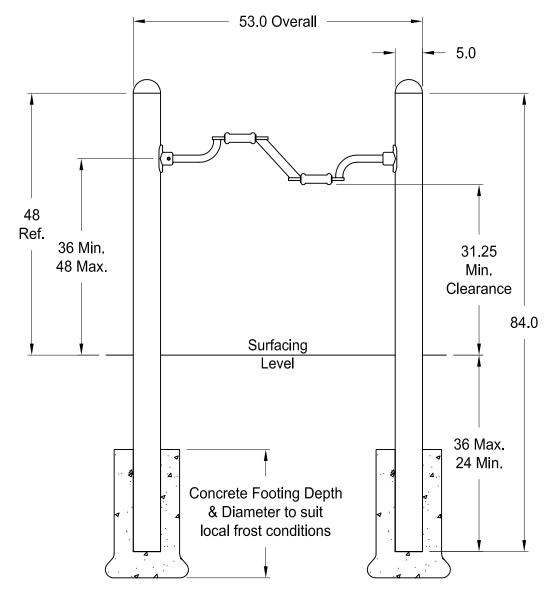

Note: Anchoring is not included as it is impossible to foresee all possible mounting surface conditions.

Therefore, anchoring hardware "Types" only are suggested for a typical concrete pad. The concrete should be fully cured and 4 to 6 inches thick.

Dimensions shown are in inches.