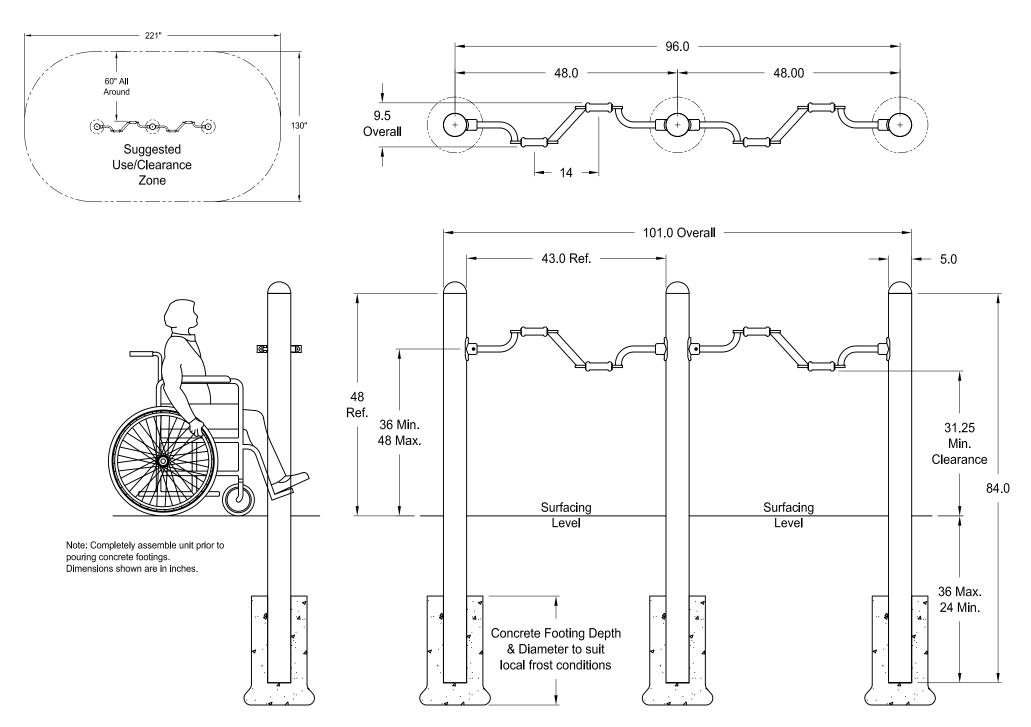

## Hand Bike- Double

## Hand Bike- Double

SKU: N0Jft155

inches thick.

Note: Anchoring is not included as it is impossible to foresee all possible mounting surface conditions.

Therefore, anchoring hardware "Types" only are suggested for a typical concrete pad. The concrete should be fully cured and 4 to 6 inches thick.

Dimensions shown are in inches.