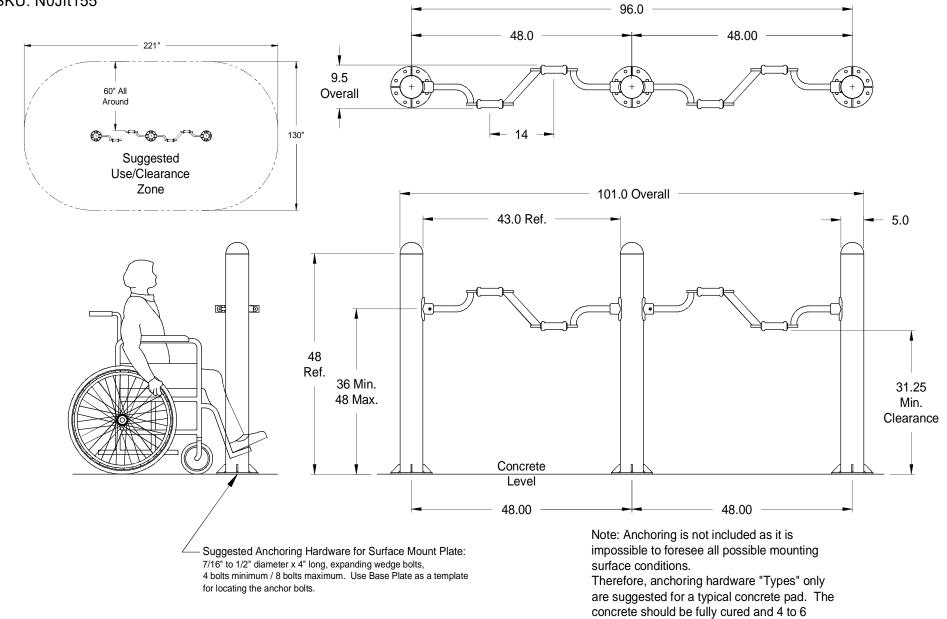

## Hand Bike- Double

SKU: N0Jft155

inches thick.

## Hand Bike- Single

SKU: N0Jft150

Suggested Anchoring Hardware for Surface Mount Plate:
7/16" to 1/2" diameter x 4" long, expanding wedge bolts,
4 bolts minimum / 8 bolts maximum. Use Base Plate as a template for locating the anchor bolts.

Note: Anchoring is not included as it is impossible to foresee all possible mounting surface conditions.

Therefore, anchoring hardware "Types" only are suggested for a typical concrete pad. The concrete should be fully cured and 4 to 6 inches thick.