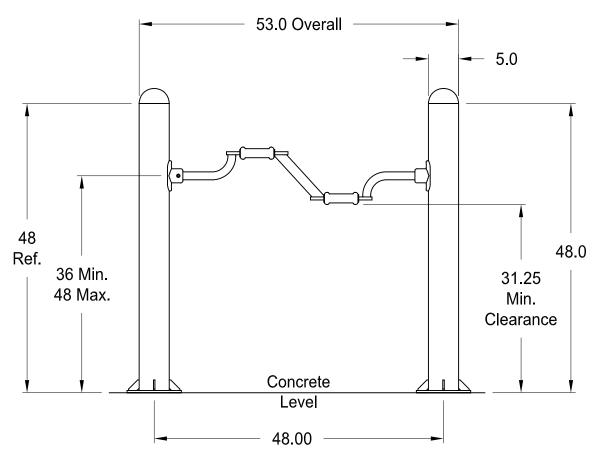

## Hand Bike- Single

SKU: N0Jft150

## Hand Bike- Single

SKU: N0Jft150

Suggested Anchoring Hardware for Surface Mount Plate:
7/16" to 1/2" diameter x 4" long, expanding wedge bolts,
4 bolts minimum / 8 bolts maximum. Use Base Plate as a template for locating the anchor bolts.

Note: Anchoring is not included as it is impossible to foresee all possible mounting surface conditions.

Therefore, anchoring hardware "Types" only are suggested for a typical concrete pad. The concrete should be fully cured and 4 to 6 inches thick.

Dimensions shown are in inches.