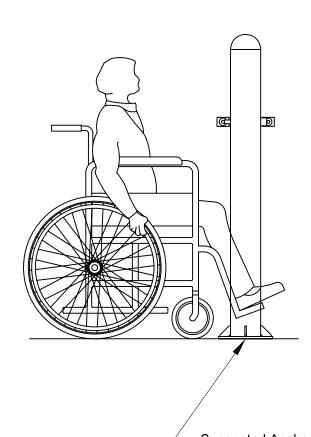

## Hand Bike- Single

SKU: N0Jft150

## Hand Bike- Single

SKU: N0Jft150

Suggested Anchoring Hardware for Surface Mount Plate:
7/16" to 1/2" diameter x 4" long, expanding wedge bolts,
4 bolts minimum / 8 bolts maximum. Use Base Plate as a template for locating the anchor bolts.