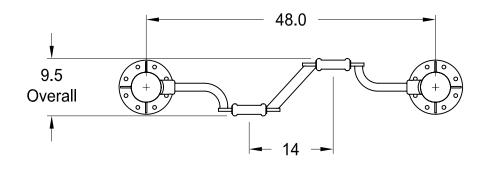

## Hand Bike- Double

## Hand Bike- Double

SKU: N0Jft155

inches thick.

Dimensions shown are in inches.