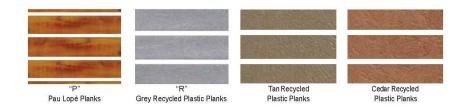

### Materials:

2" x 2" x 1/8" Steel Tube 1" x 2" x 1/8" Steel Tube 1/4" x 2" Steel Plate 3/8" x 2 1/2" Steel Plate 11 ga. Steel Sheet 1/8" x 2" Steel Bar 1" x 1" x 1/8" Steel Angle 1" x 2 1/2" Cedar Planks 1" x 2 1/2" Pau Lope Planks Stainless 1/4-20 Carriage Bolts & Nuts