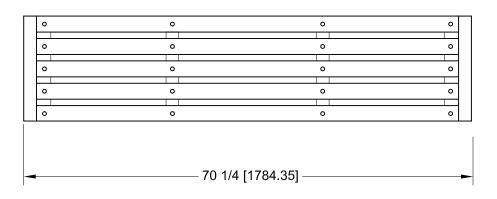

Steel Tube 1/4" x 2" Steel Plate 3/16" x 1" Steel Bar







### Notes:

Dimensions shown in inches.

Specifications subject to change without notice.

Rev. 18Jun12

## Regency Series Backless Wood & Recycled Plastic Bench Specifications



### Materials:

2" x 2" x 1/8" Steel Tube 1" x 2" x 1/8" Steel Tube 1/4" x 2" Steel Plate 3/8" x 2 1/2" Steel Plate 11 ga. Steel Sheet 1/8" x 2" Steel Bar 1" x 1" x 1/8" Steel Angle 1" x 2 1/2" Cedar Planks 1" x 2 1/2" Pau Lope Planks Stainless 1/4-20 Carriage Bolts & Nuts

### Notes:

Anchoring Hardware Not Included.

We have endeavoured to insure that all product specifications listed on this drawing were correct at the time of publication. We reserve the right to improve, alter, or discontinue specifications without notice.

Dimensions: inches [mm]