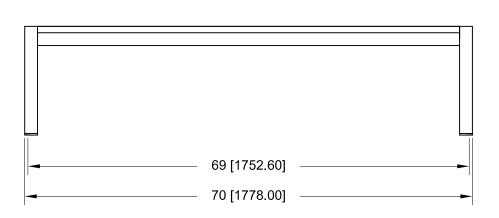

## Regency Series Backless Wood & Recycled Plastic Bench Specifications

Dimensions: inches [mm]