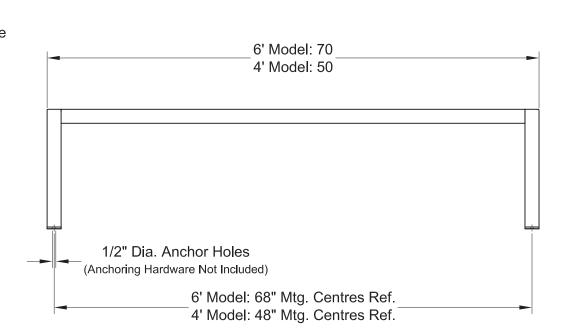

### Materials:

2" x 2" x 1/8" Steel Tube 1" x 2" x 1/8" Steel Tube 1/4" x 2" Steel Plate 3/8" x 2 1/2" Steel Plate 11 ga. Steel Sheet 1/8" x 2" Steel Bar 1" x 1" x 1/8" Steel Angle 1" x 2 1/2" Cedar Planks 1" x 2 1/2" Pau Lope Planks Stainless 1/4-20 Carriage Bolts & Nuts

### Notes:

Anchoring Hardware Not Included.

We have endeavoured to insure that all product specifications listed on this drawing were correct at the time of publication. We reserve the right to improve, alter, or discontinue specifications without notice.