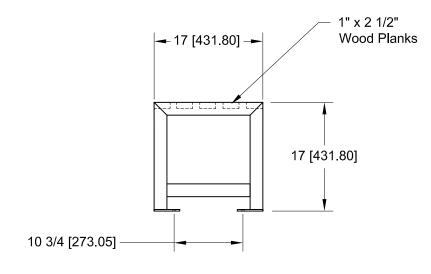

## Regency Series Backless Wood & Recycled Plastic Bench Specifications

### Materials:

2" x 2" x 1/8" Steel Tube 1" x 2" x 1/8" Steel Tube 1/4" x 2" Steel Plate 3/8" x 2 1/2" Steel Plate 11 ga. Steel Sheet 1/8" x 2" Steel Bar 1" x 1" x 1/8" Steel Angle 1" x 2 1/2" Cedar Planks 1" x 2 1/2" Pau Lope Planks Stainless 1/4-20 Carriage Bolts & Nuts

Dimensions: inches [mm]