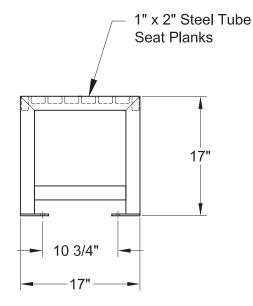

# **Material Specifications:**

2" x 2" x 1/8" Steel Tube 1" x 2" x 1/8" Steel Tube 1/4" x 2" Steel Plate 3/16" x 1" Steel Bar

### Notes:

Dimensions shown in inches.

Specifications subject to change without notice.

Rev. 18Jun12