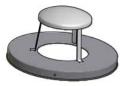

## Oakley Standard Trash Receptacle

Sku: 450tr120

Dome Top (DT) Lid Option

Rain Cap (RC) Lid Option

Ash & Trash (AT) Lid Option

**Top View** 

Ø27.50

Dimensions represent can only lid accounted for separately

Dome Top (DT), Rain Cap (RC), Ash / Trash Top(AT) and Flat Top (FT)

| Сара  | acity Dim   | ensions                | Weight | Finishes                           |
|-------|-------------|------------------------|--------|------------------------------------|
| 36 ga | allons 27 1 | /2" dia x 35 1/4" high | 95 lbs | Black (BK), Green (GN), Brown (BN) |