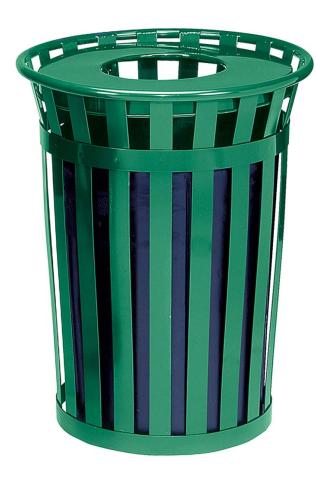

## Oakley Standard Trash Receptacle

Sku: 450tr120

Dome Top (DT) Lid Option

Rain Cap (RC) Lid Option

Ash & Trash (AT) Lid Option

**Top View** 

Ø27.50

Dimensions represent can only lid accounted for separately

## **Product Features**

- Made from 1/8" X 2" galvanized steel slats
- Has 1" top tube
- Includes 1/8" x 2" steel horizontal bands
- TGIC Polyester Powder Coat outdoor finish
- Material is chemically prepared and zinc rich primered prior to paint
- Available in three standard colors: Black (PMS # 6C), Brown (PMS # 426C) or Green (PMS # 346C)
- Custom colors available upon request
- Unit comes Standard with 3 Stainless Steel Leveling Feet, Anchor Kit, and Lid Attachment Kit
- Black high density polyethylene rigid plastic liner
- 4 Lids options available

Dome Top (DT), Rain Cap (RC), Ash / Trash Top(AT) and Flat Top (FT)

| Сара  | acity Dim   | ensions                | Weight | Finishes                           |
|-------|-------------|------------------------|--------|------------------------------------|
| 36 ga | allons 27 1 | /2" dia x 35 1/4" high | 95 lbs | Black (BK), Green (GN), Brown (BN) |