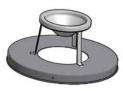

## Oakley Standard Trash Receptacle

Sku: 450tr120

Dome Top (DT) Lid Option

Rain Cap (RC) Lid Option

Ash & Trash (AT) Lid Option

**Top View** 

Ø27.50

Dimensions represent can only lid accounted for separately

Dome Top (DT), Rain Cap (RC), Ash / Trash Top(AT) and Flat Top (FT)

| Сара  | acity Dim   | ensions                | Weight | Finishes                           |
|-------|-------------|------------------------|--------|------------------------------------|
| 36 ga | allons 27 1 | /2" dia x 35 1/4" high | 95 lbs | Black (BK), Green (GN), Brown (BN) |