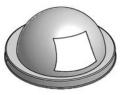

## Oakley Standard Trash Receptacle

Sku: 450tr120

Dome Top (DT) Lid Option

Rain Cap (RC) Lid Option

Ash & Trash (AT) Lid Option

**Top View** 

Ø27.50

Dimensions represent can only lid accounted for separately

Dome Top (DT), Rain Cap (RC), Ash / Trash Top(AT) and Flat Top (FT)

| Сара  | acity Dim   | ensions                | Weight | Finishes                           |
|-------|-------------|------------------------|--------|------------------------------------|
| 36 ga | allons 27 1 | /2" dia x 35 1/4" high | 95 lbs | Black (BK), Green (GN), Brown (BN) |