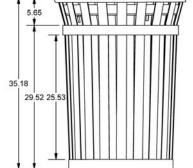

## Oakley Standard Trash Receptacle

Sku: 450tr120

Dome Top (DT) Lid Option

Rain Cap (RC) Lid Option

Ash & Trash (AT) Lid Option

**Top View** 

Ø27.50

Dimensions represent can only lid accounted for separately

Dome Top (DT), Rain Cap (RC), Ash / Trash Top(AT) and Flat Top (FT)

| Сара  | acity Dim   | ensions                | Weight | Finishes                           |
|-------|-------------|------------------------|--------|------------------------------------|
| 36 ga | allons 27 1 | /2" dia x 35 1/4" high | 95 lbs | Black (BK), Green (GN), Brown (BN) |