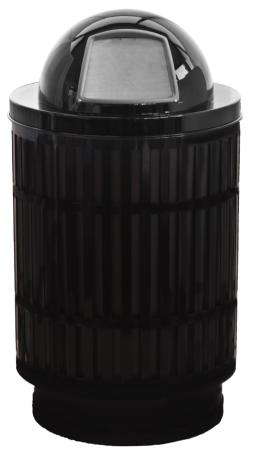

## **Mason Standard**

The Mason Collection offers a streamlined, contemporary, yet upscale design alternative.

- Sleek and contemporary laser-cut design
- · Servicing is easy with the lift off top
- Three Stainless Steel leveling feet with a welded 3/8" dia. threaded shaft
- · Three anchoring feet
- · TGIC Polyester powder coat finish
- Includes Black high density polyurethane rigid plastic liner
- Encapsulated cable keeps lid secure and anchor kit securely attaches receptacle to ground
- Standard protective coated base protects surfaces from rust rings

| Item #   | Description                       | Capacity | Dimensions  | Weight | Lids                | Colors    |     |
|----------|-----------------------------------|----------|-------------|--------|---------------------|-----------|-----|
| 450tr110 | Mason receptacle w/ plastic liner | 40 Gal.  | 24" x 34.5" | 80 lb. | FT, DT, AT, RC, SWT | Green Bro | own |
|          |                                   |          |             |        |                     | Black Sil | ver |