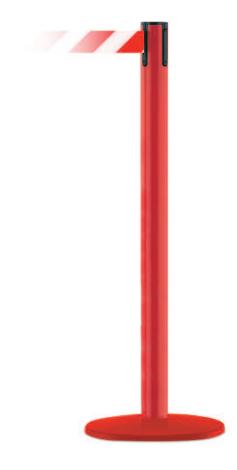

## **Marine Post**

# The perfect combination of elegant. It's weather-resistant and designed for use in many outdoor settings

### Features:

- > Best product in the market to combat harsh environmental conditions, while maintaining an attractive aesthetic
- > Post finishes: black, blue, red, white, gray
- > Belt color: over 40 color choices or custom printing options

#### Benefits:

- > All stainless steel hardware
- > Excellent weather resistance
- > Superior chalking resistance
- > Good storage stability

## Technical Specifications:

- > Construction: Steel Tube Diameter: 2.5 inches
- > Weight: 22 lbs.
- > Base Diameter: 14.5 inches
- > Height: 36.5 inches