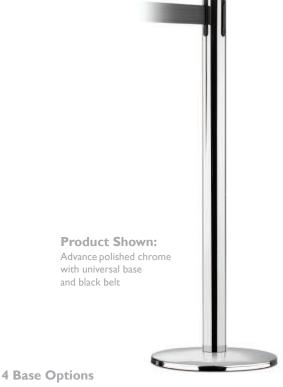

## Part of the world's first and largest range of retractable belt barriers

Clean and sleek, the Advance brings simple elegance to public guidance. A contemporary design combined with all the advanced safety benefits unique to Tensabarrier® systems make it a perfect solution for indoor and outdoor applications. Accommodates a full range of sign holders and leaflet dispensers.

## Specifications:

Construction: steel Weight: 23 lbs Height: 38" Tube Dia.: 2.5" Base Dia.: 14"

**Belt Length:** 7.5' & 13'

Belt Width: 2"
Finishes: 56 options

Belt Color: choice of 36 colors

Belt Printing: 12 standard messages or