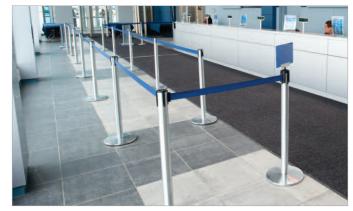

## Part of the world's first and largest range of retractable belt barriers

Clean and sleek, the Advance brings simple elegance to public guidance. A contemporary design combined with all the advanced safety benefits unique to Tensabarrier® systems make it a perfect solution for indoor and outdoor applications. Accommodates a full range of sign holders and leaflet dispensers.

## Features and Benefits:

- > design ensures easy setup and quick storage. Can be configured in an unlimited number of lengths and positions
- > smooth 2.5" post contains the SlowRetract® belt cassette for a seamless look and maximum safety
- > locking belt receivers prevent accidental release of the belt
- > 4 way connecting system allows up to 3 receivers to attach to a post