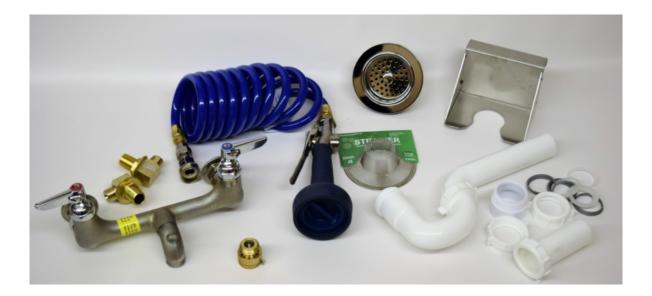

## **Upgrade Plumbing Kit**

SKU: 570dp925-3

Our Upgraded plumbing kit features everything you need to get your tub installed as quick as possible, with a Bigger Heavy duty 8" on center faucet.

- T & S Brass 8" on-center (2) handle faucet, That is ADA Compliant
- Vacuum breaker\*
- T&S Brass Spray head with coiled hose, comfortable lever Shuts off completely when not in use.
- 3<sup>1</sup>/<sub>2</sub>" Premium Brass Basket strainer/hair trap.
- 1<sup>1</sup>/<sub>2</sub>" white PVC "P" trap with (3) wing nuts. □ Includes a stainless steel holder to hang the heavy duty spray head on.
- Groomers Best Recommends using Flexible Stainless Steel Hoses to connect to the faucet from your water source
- Designed for use with all Groomer's Best Tubs