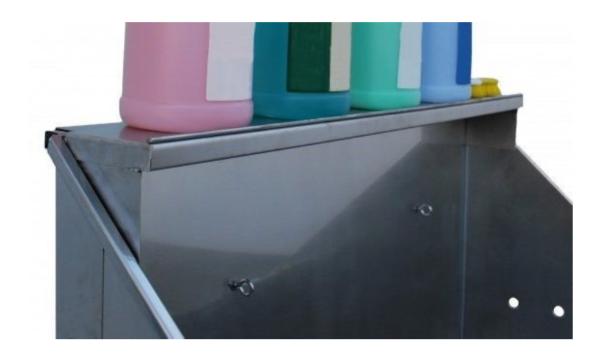

## **Tub Shelfs**

SKU: 570dp905

The Tub Shelf is a great accessory for our bathing tubs, giving the groomer more storage for the things they need. The shelf can easily be added to existing tubs. Holds up to 8 gallon sized bottles of shampoo, it is very durable and strong! Made of all stainless steel it will never rust. It has no sharp corners, safe for the animal in the tub. The shelf is available for the 48" and 58" tub sizes and will fit on the Standard tub, Walk-Through tub, Elite tub and Walk-In tub.

## Features:

- Heavy duty 304 stainless steel.
- Holds up to 8 gallons of shampoo.
- Can easily be added to existing tubs
- There is ledge to prevent shampoo from falling into sink.
- Designed for use with Groomer Best Tubs
- Shelf is 6" wide
- Handcrafted in the USA