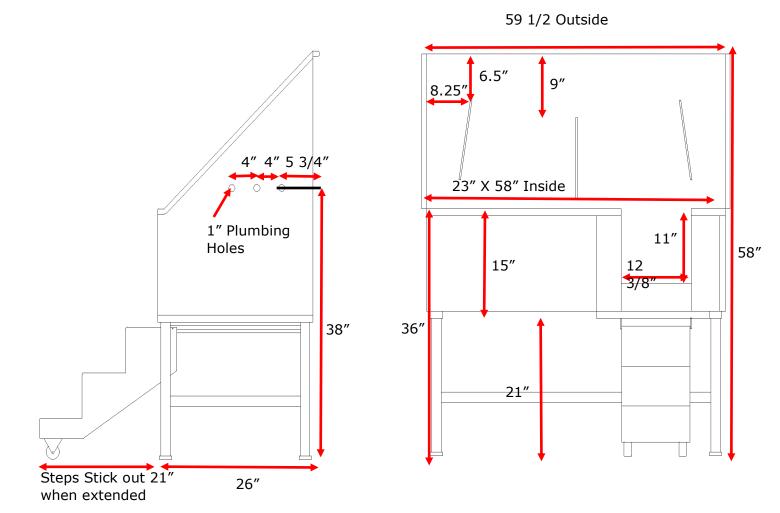

Available as Left, Right or center drain. 3.5" drain hole, located 7" on center from the left or right.

Faucet Holes are pre-punched as a 1" hole 3 holes 4" on center as pictured