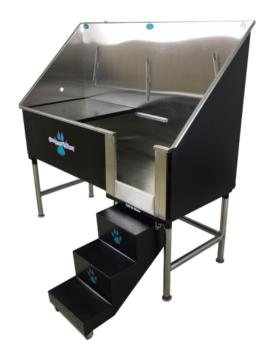

## Color choices:

- Black
- Tan
- Gray
- Pink
- Purple

The Elite Bathing Tub is the Gold Standard bathing tub. Featuring a fully welded design and double sealed. Our Speed Liner textured coating protects your tub and guarantees no leaking or rusting, and can also be ordered in a color to match your decor. Includes Lift & Slide steps that allows the animals ease of access and smoothly slide underneath the tub for your convenience. Removable raised tray is great for small dogs or for placing your tools while you groom! No assembly required, shipped ready to use! Easy to use and maintain! Raised Floor Grates, Plumbing Kit, and accessories available!

## Features:

- The Gold Standard Bathing Tub.
- Fully welded and double sealed.
- No Assembly Required! Just take it off the pallet.
- Includes Lift & Slide steps.
- No-slip grip tape included on steps.
- Includes removable raised tray for small dogs
- Innovative animal restraint system with 18 positions.
- Your choice of right or left plumbing.
- Available in Black, Gray, Desert Tan, Pink or Purple.
- Optional accessories available.
- Guaranteed to never leak or rust.
- Easy to maintain!
- Ramp attached opposite of the plumbing
- Handcrafted in the USA.