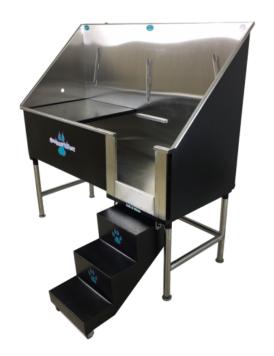

## Color choices:

- Black
- Tan
- Gray
- Pink
- Purple

The Elite Bathing Tub is the Gold Standard bathing tub. Featuring a fully welded design and double sealed. Our Speed Liner textured coating protects your tub and guarantees no leaking or rusting, and can also be ordered in a color to match your decor. Includes Lift & Slide steps that allows the animals ease of access and smoothly slide underneath the tub for your convenience. Removable raised tray is great for small dogs or for placing your tools while you groom! No assembly required, shipped ready to use! Easy to use and maintain! Raised Floor Grates, Plumbing Kit, and accessories available!

## Features:

- The Gold Standard Bathing Tub.
- Fully welded and double sealed.
- No Assembly Required! Just take it off the pallet.
- Includes Lift & Slide steps.
- No-slip grip tape included on steps.
- Includes removable raised tray for small dogs
- Innovative animal restraint system with 18 positions.
- Your choice of right or left plumbing.
- Available in Black, Gray, Desert Tan, Pink or Purple.
- Optional accessories available.
- Guaranteed to never leak or rust.
- Easy to maintain!
- Ramp attached opposite of the plumbing
- Handcrafted in the USA.