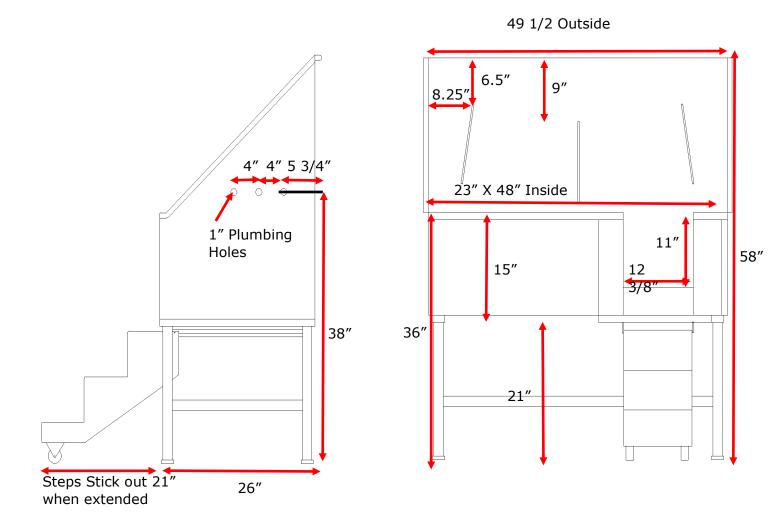

Available as Left, Right or center drain.  $3.5^{\prime\prime}$  drain hole, located  $7^{\prime\prime}$  on center from the left or right.

Faucet Holes are pre-punched as a 1" hole 3 holes 4" on center as pictured