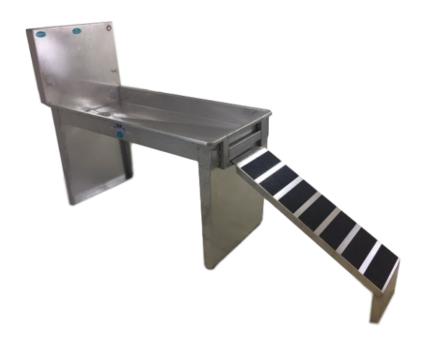

## 58" ADA In-Line Bathing Tub

SKU: 570dp135-5 and 570dp135-6

The Grooming Industries Very First ADA compliant In-Line Bathing Tub is now available for anyone managing a commercial or residential building that accommodates all users.

The In-Line Bathing Tub is very similar to our best-selling Walk-Through Bathing Tub, but in a different configuration. Constructed with a fully welded tub body and double sealed to guarantee no leaking or rusting. Our removable clip-on ramp allows ease of access for the animals and conveniently unclips to store elsewhere. Don't have the wall space for a standard tub? Try an In-line bathing tub! Line the tubs up in a row for crowded spaces. Door included. Raised Floor Grates, Plumbing Kit, and accessories available!

## Features:

- Fully welded and double sealed to guarantee no leaking or rusting.
- Easy Set up and assembly, just put the legs & ramp on!
- Includes a non-slip ramp with Lift & Slide design.
- Constructed of 18 gauge, 304 stainless steel.
- Dogs of all sizes can easily walk up the clip-on ramp themselves.
- 20"H legs with leg levelers.
- Water ports are on the center front of backsplash, 3" down
- Sliding ramp is optional from the side.
- Optional accessories available.
- Handcrafted in the USA.