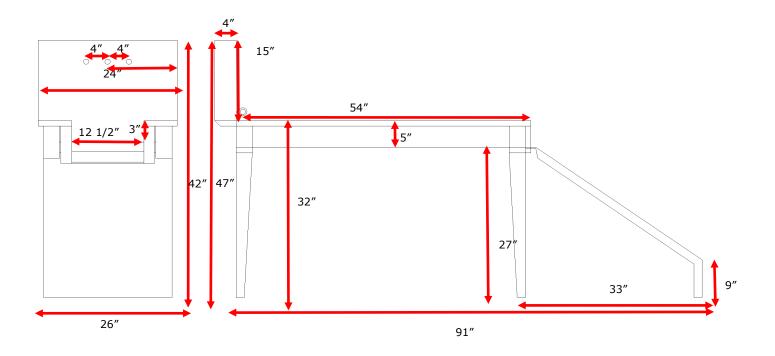

Available as Left, Right or center drain. 3.5" drain hole, located 7" on center from the back wall.

Faucet Holes are pre-punched as a  $1^{\prime\prime}$  hole 3 holes  $4^{\prime\prime}$  on center as pictured