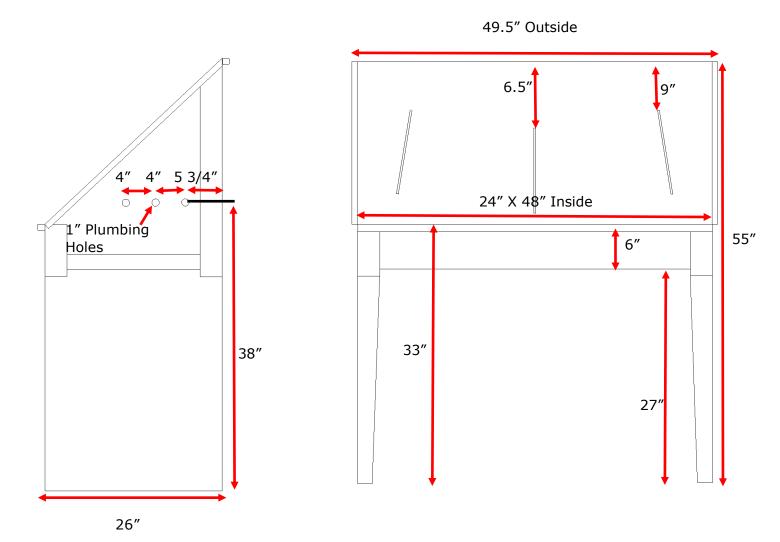

Available as Left, Right or center drain. 3.5" drain hole, located 7" on center from the left or right.

Faucet Holes are pre-punched as a 1" hole 3 holes 4" on center as pictured