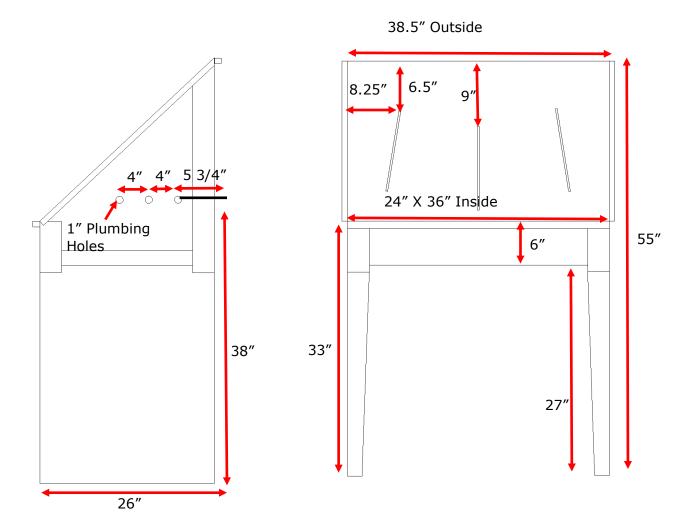

## **36" Standard ADA Bathing Tub**

SKU: 570dp135-1 and 570dp135-2

The Standard Stainless Steel Bathing Tub is perfect for animals of all sizes! Constructed with a fully welded tub body and double sealed to guaranteed no leaking or rusting. High back and side walls protect against splashed and shaken water. Comes with matching stainless steel plug for any port holes not in use. Very easy to use and maintain! Raised Floor Grates, Plumbing Kit, and accessories available! Ships as one unit – simply add the legs!

Available as Left, Right or center drain.  $3.5^{\prime\prime}$  drain hole, located 7 $^{\prime\prime}$  on center from the left or right.

Faucet Holes are pre-punched as a 1" hole 3 holes 4" on center as pictured