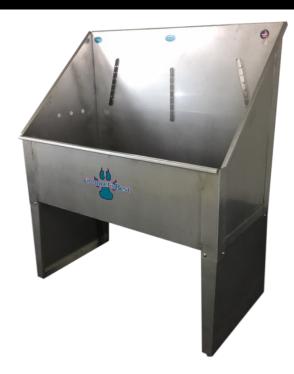

## Pet Bathing Tub - Industry Standard

The Pet Bathing Tub - Industry Standard is perfect for animals of all sizes! Constructed with a welded tub body and double sealed to guaranteed no leaking. High back and side walls protect against splashed and shaken water. Comes with matching stainless steel plug for any port holes not in use. Very easy to use and maintain! Raised Floor Grates, Plumbing Kit, and accessories available! Ships as one unit – simply add the legs!

## Features:

- Double sealed.
- Easy Set up and assembly, just put the legs on!
- Specify water ports and drain on right, left side or center.
- Back splash wall with Tri Lock harness system.
- Very durable, even in the harshest conditions
- Guaranteed to never leak or rust.
- 20 gauge 304 stainless steel
- 20" Legs with leg levelers.
- 3 Year Warranty
- Handcrafted in the USA