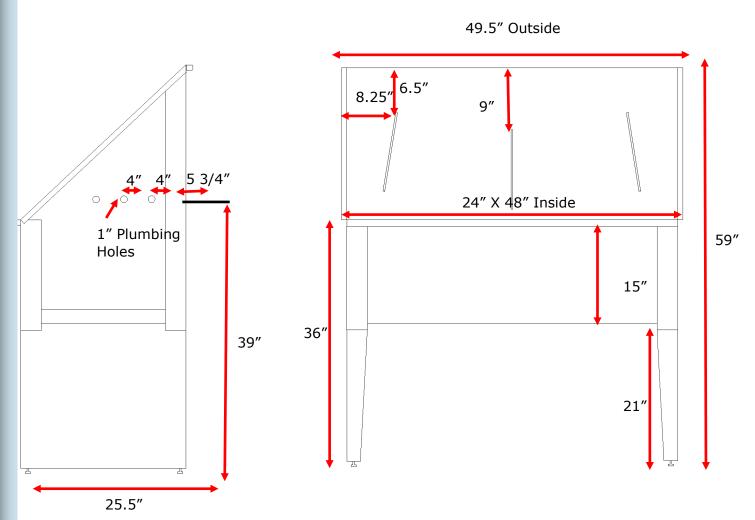

## Pet Bathing Tub - Industry Standard

Available as Left, Right or center drain. 3.5" drain hole, located 7" on center from the left or right. (12" from front of tub and 12" from the back of the tub)

Faucet Holes are pre-punched as a 1" hole 3 holes 4" on center as pictured, custom faucet locations are available for an additional charge.