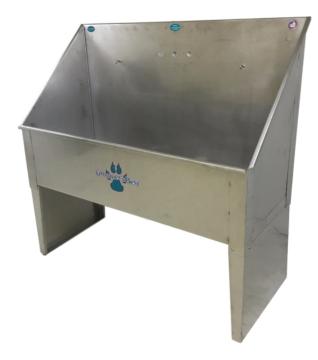

## Pet Bathing Tub - Industry Standard

Pet Bathing Tub - Industry Standard is perfect for animals of all sizes! Constructed with a fully welded tub body and double sealed to guaranteed no leaking or rusting. High back and side walls protect against splashed and shaken water. Comes with matching stainless steel plug for any port holes not in use. Very easy to use and maintain! Raised Floor Grates, Plumbing Kit, and accessories available! Ships as one unit – simply add the legs!

## Features:

- Double sealed.
- Easy Set up and assembly, just put the legs on!
- Specify water ports and drain on right, left side or center.
- Back splash wall with 2 animal restraint eyelets.
- Very durable, even in the harshest conditions
- Guaranteed to never leak or rust.
- 18 gauge 304 stainless steel
- 20" Legs with leg levelers.
- 3 Year Warranty
- Handcrafted in the USA