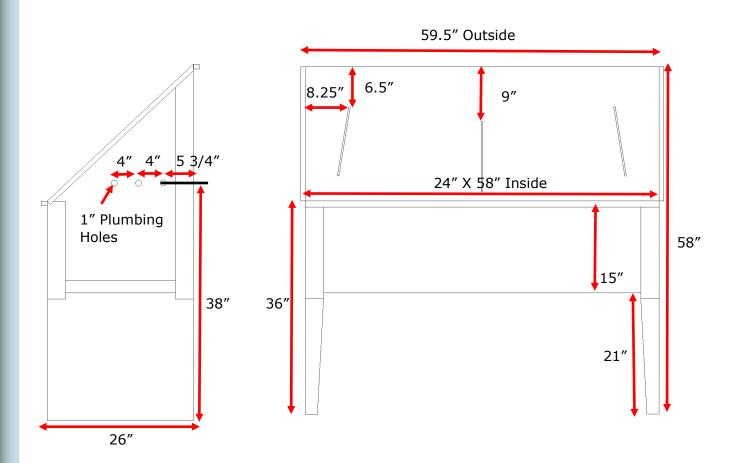

## Pet Bathing Tub - Industry Standard

Available as Left, Right or center drain. 3.5" drain hole, located 7" on center from the left or right.

Faucet Holes are pre-punched as a 1" hole 3 holes 4" on center as pictured