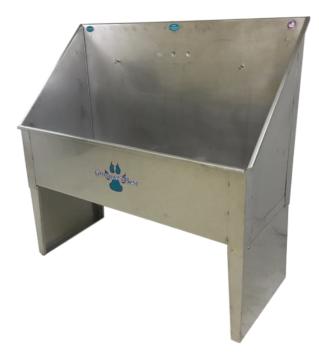

## Pet Bathing Tub - Industry Standard

Pet Bathing Tub - Industry Standard is perfect for animals of all sizes! Constructed with a fully welded tub body and double sealed to guaranteed no leaking or rusting. High back and side walls protect against splashed and shaken water. Comes with matching stainless steel plug for any port holes not in use. Very easy to use and maintain! Raised Floor Grates, Plumbing Kit, and accessories available! Ships as one unit – simply add the legs!

## Features:

- Double sealed.
- Easy Set up and assembly, just put the legs on!
- Specify water ports and drain on right, left side or center.
- Back splash wall with 2 animal restraint eyelets.
- Very durable, even in the harshest conditions
- Guaranteed to never leak or rust.
- 20 gauge 304 stainless steel
- 20" Legs with leg levelers.
- 3 Year Warranty
- Handcrafted in the USA