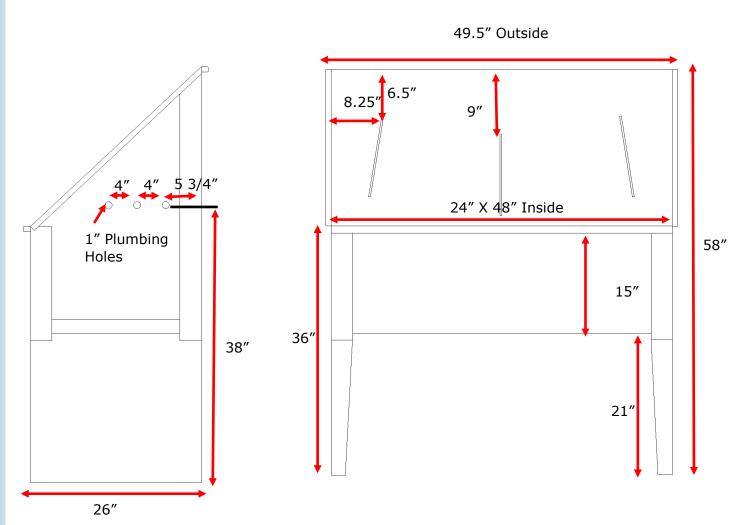

## Pet Bathing Tub - Industry Standard

Available as Left, Right or center drain. 3.5" drain hole, located 7" on center from the left or right.

Faucet Holes are pre-punched as a 1" hole 3 holes 4" on center as pictured