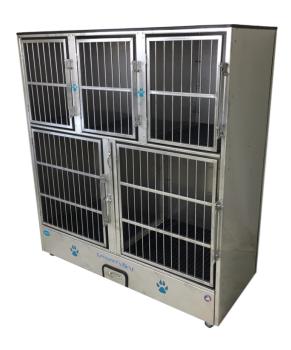

## 5 Unit Cage Bank

SKU: 570dp115

Cage Banks are top of the line! Constructed with 20-gauge stainless steel, sure to last a lifetime and remain sanitary. Clean up is easy with our Spray & Drain cleaning system! Includes five (5) units, polyethylene floor grates, smooth gliding locking casters, and removable bottom tray. Includes bottom divider to combine two lower units into one larger unit. Doors operate on a hook and latch system. Clean up is fast and easy! Delivered fully assembled!

## Features:

- Includes removable floor grates, locking casters, waste tray.
- Delivered fully assembled.
- Spray & Drain Cleaning System.
- Removable Waste Tray.
- Bottom units have removable divider to make one large unit.
- Overall dimension 58" W x 62"H x 25" D
- Top 3 Units: 19" W x 22"H x 25" D
- Bottom 2 Units: 29" W x 30"H x 25" D
- Handcrafted in the USA
- Also Available in <u>3 Unit</u>, and <u>9 Unit</u>banks