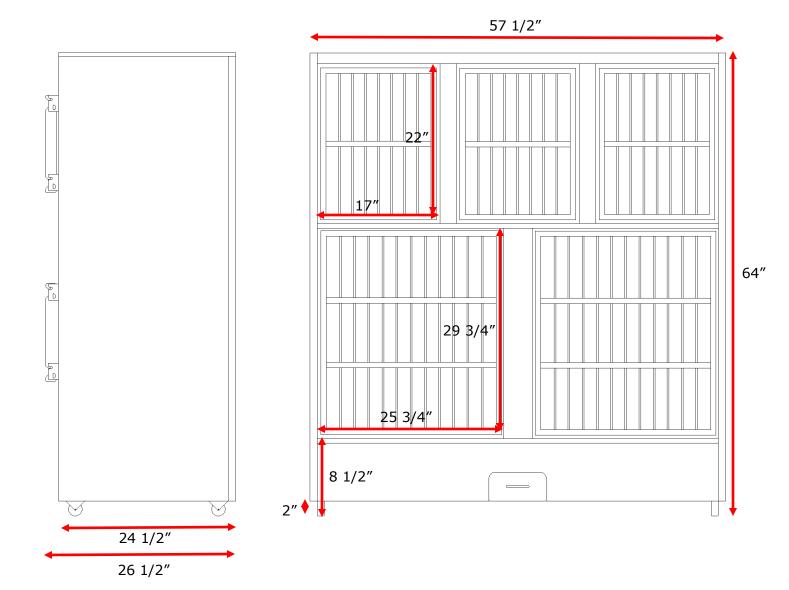

## Features:

- Includes removable floor grates, locking casters, waste tray.
- Delivered fully assembled.
- Spray & Drain Cleaning System.
- Removable Waste Tray.
- Bottom units have removable divider to make one large unit.
- Overall dimension 58" W x 62"H x 25" D
- Top 3 Units: 19" W x 22"H x 25" D
- Bottom 2 Units: 29" W x 30"H x 25" D
- Handcrafted in the USA
- Also Available in <u>3 Unit</u>, and <u>9 Unit</u>banks