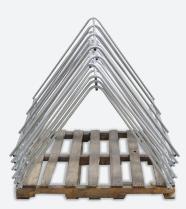

# Stack 'em up

When not in use, the Compack Rack may be stored efficiently on a standard sized pallet.