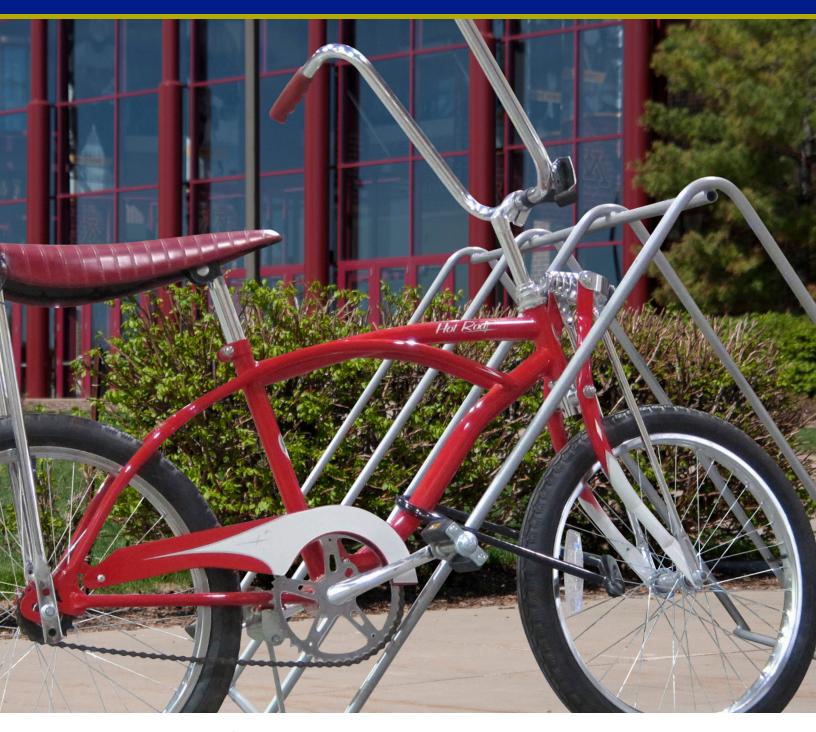

#### Move it and Stack it

The Compack Rack is a portable, stackable and u-lock compatible rack with an 8 bike capacity. The Compack Rack is well suited for children's bikes at parks and schools. When the Compack Racks are not in use, they stack atop each other for easy storage on a standard pallet.

# **U-Lock** Compatible

Unlike most other short-term parking racks, like the dreaded wheel-bender, the Compack Rack is u-lock compatible.