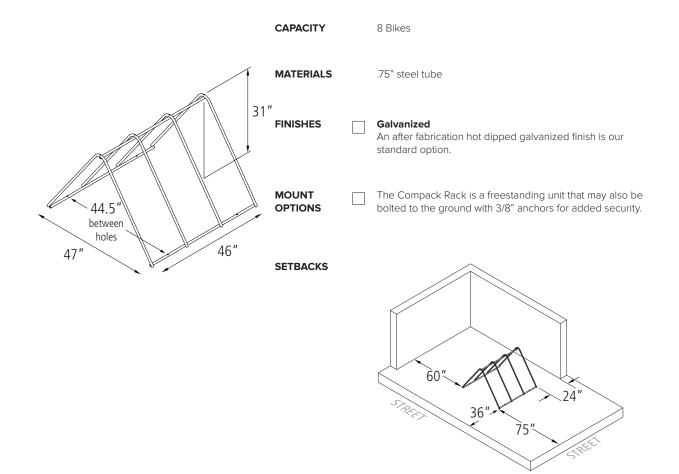

### **сомраск васк** Submittal Sheet

### **COMPACK RACK**

#### Move it and Stack it

The Compack Rack is a portable, stackable and u-lock compatible rack with an 8 bike capacity. The Compack Rack is well suited for children's bikes at parks and schools. When the Compack Racks are not in use, they stack atop each other for easy storage on a standard pallet.