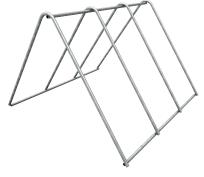

#### Move it and Stack it

The Compack Rack is a portable, stackable and u-lock compatible rack with an 8 bike capacity. The Compack Rack is well suited for children's bikes at parks and schools. When the Compack Racks are not in use, they stack atop each other for easy storage on a standard pallet.