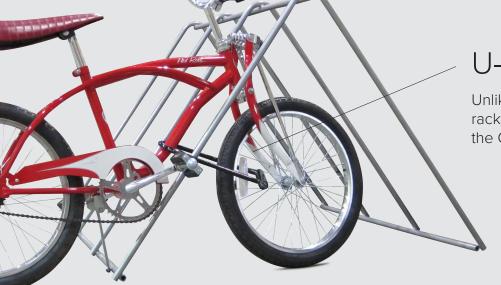

# **U-Lock** Compatible

Unlike most other short-term parking racks, like the dreaded wheel-bender, the Compack Rack is u-lock compatible.