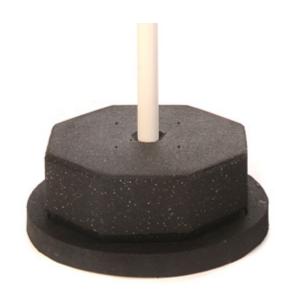

## SIGN BASE :: 121tc125

Signs are necessary for communicating to both pedestrians and drivers about their surroundings. Whether temporary or permanent, molded rubber sign base systems are a perfect solution for increasing vehicle and pedestrian safety. Sign base systems are ideal for parking lots, crosswalks, guard booths, malls, industrial or construction sites, or anywhere else portable signs might be needed. The sign bases are designed to withstand high winds and extreme weather conditions, making them perfect for outdoor use throughout the year. They will not break down or corrode after being exposed to the elements. Our sign bases are environmentally friendly and made out of recycled tire rubber.

## SPECIFICATIONS

- Octagonal base with circular footprint extender base bolted together using three <sup>3</sup>/<sub>8</sub>" x 6" hex-head lag screws.
- Weight: 90lbs./40.8kg
  Height: 9"/22.86cm
  Length: 22"/55.88cm
  Width: 22"/55.88cm
- Inner circle diameter:

1.8"/4.57cm