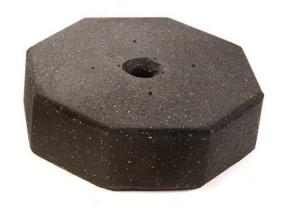

## SIGN BASE:: 121tc115

Signs are necessary for communicating to both pedestrians and drivers about their surroundings. Whether temporary or permanent, molded rubber sign base systems are a perfect solution for increasing vehicle and pedestrian safety. Sign base systems are ideal for parking lots, crosswalks, guard booths, malls, industrial or construction sites, or anywhere else portable signs might be needed. The sign bases are designed to withstand high winds and extreme weather conditions, making them perfect for outdoor use throughout the year. They will not break down or corrode after being exposed to the elements. Our sign bases are environmentally friendly and made out of recycled tire rubber.

## **SPECIFICATIONS**

- Octagonal base with a molded 1 <sup>7</sup>/<sub>8</sub>" center hole
- Weight: 60lbs./27.2kg
- Height: 6"/15.24cm
- Length: 18"/45.72cm
- Width: 18"/45.72cm