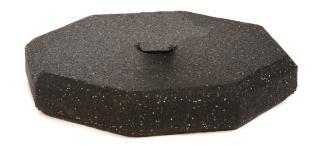

## SIGN BASE :: 121tc105

Signs are necessary for communicating to both pedestrians and drivers about their surroundings. Whether temporary or permanent, molded rubber sign base systems are a perfect solution for increasing vehicle and pedestrian safety. Sign base systems are ideal for parking lots, crosswalks, guard booths, malls, industrial or construction sites, or anywhere else portable signs might be needed. The sign bases are designed to withstand high winds and extreme weather conditions, making them perfect for outdoor use throughout the year. They will not break down or corrode after being exposed to the elements. Our sign bases are environmentally friendly and made out of recycled tire rubber.

## **SPECIFICATIONS**

- Octagonal base with 1 ½" molded center hole.
- Weight: 30 lbs/13.6kg
- Height: 3"/7.62cm
- Length: 18"/45.72cm
- Width: 18"/45.72cm