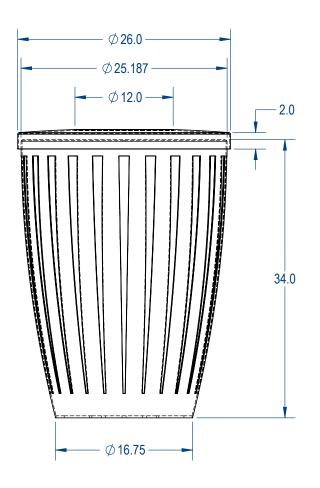

1147 Brook Forest Ave | Suite 228 | Shorewood, IL 60404

CADWorksPro gilm@cadworkspro.com

Trash Receptacle **Taper Classic** 

SIZE DWG. NO. 766tr110

> WEIGHT: SHEET 1 OF 1

**REV** 

Manufactured For:

5301 North Federal Highway, Suite 140, Boca Raton, FL. IS PROHIBITED.