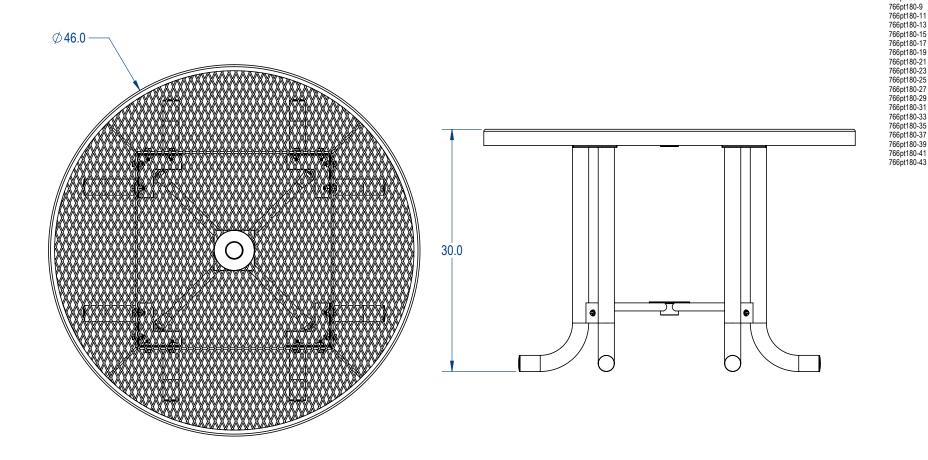

## **Round Table Expanded Metal Version**

SIZE DWG. NO. REV 766pt180

SHEET 2 OF 3 WEIGHT:

SKU: 766pt180 Variations: 766pt180-1 766pt180-3 766pt180-5 766pt180-7

3